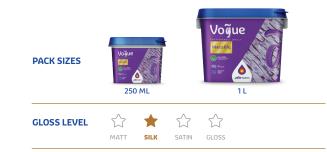

Vogue Metalliq is a water-based acrylic emulsion paint for interior special effect texture application. It is a special effect paint that will enable you to transform your walls with a variety of innovative and creative effects, propped with the latest trending colours. This product has been ingeniously developed in a way that it provides higher open time for effect creation as well as dries to touch within 6-8 hours of application.