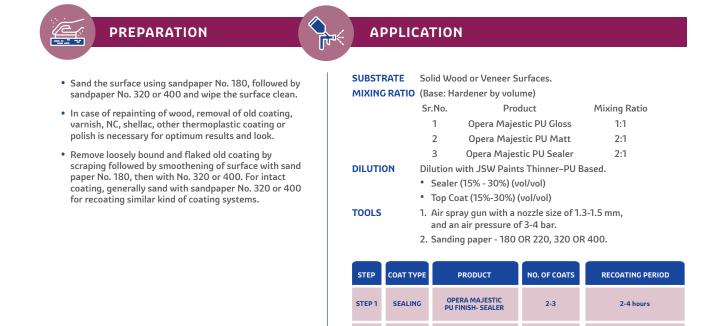

\*Resistant to household wear & tear

STEP 2

OPERA MAJESTIC PU FINISH -TOP COAT

(additional coat

if required)

2-4 hours

FINISHING