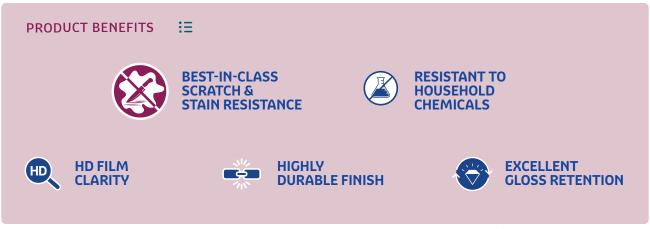

**OPERA MAJESTIC PU FINISH** is an ultra-luxury, two-component, clear wood finish that can be used on all kinds of prepared, seasoned wood and veneer surfaces. It offers a mirror like finish with best-in-class scratch and stain resistance.

It enhances the natural look of the wood and offers a highly durable finish.

OPERA MAJESTIC PU FINISH - Carefully crafted gloss and silk matt finish for wood.

Available SKUs: Gloss: 1L, 4L & 20L Silk Matt: 1L, 4L & 30L

\*Resistant to household wear & tear

STEP 2

OPERA MAJESTIC PU FINISH -TOP COAT

(additional coat

if required)

2-4 hours

FINISHING