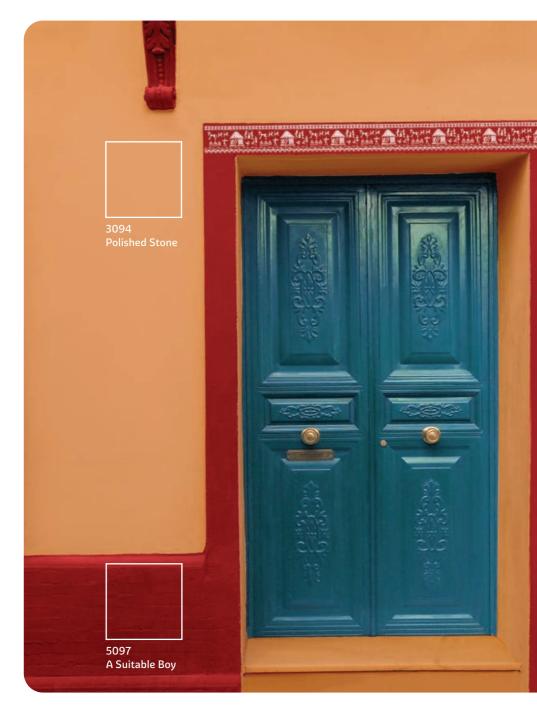

## Moroccan

The versatility of the Moroccan décor theme lies in the fact that it can be toned up or down depending on your taste and preference. If bold is more your style, then opt for larger patterns and flashier detailed colours. Play with textures on saturated blues and earth-toned shades. The possibilities are endless.

# **Moroccan** *The Explorer Range*

Pick a combination of 2 or more colours from any 4 adjacent colours from the set of 12 below. You will find that these colours go perfectly with each other!

Go on, surround your living space with a beautiful ambience.