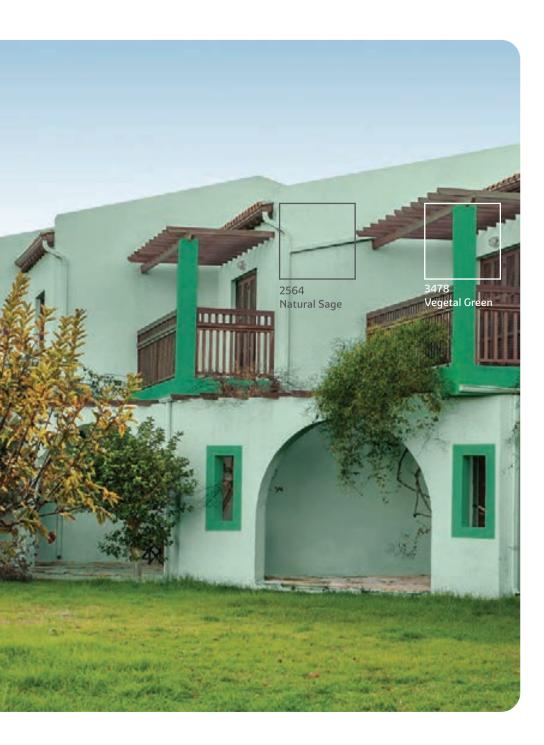

#### **Forest**

Re-imagine outdoor décor in a way that is fresh, rejuvenating and never seen before. Don't think twice about unleashing your creativity. Adorn the outdoor space with plants and vibrant flowers, potted in wooden or bamboo planters. Place a water feature near the entry way. Get inspired by the colours, textures, and elements of the forest. Forest-themed décor styles bring in a rustic yet youthful vibe.

# **Forest**The Natural Range

Pick a combination of 2 or more colours from any 4 adjacent colours from the set of 12 below. You will find that these colours go perfectly with each other!

Go on, surround your living space with a beautiful ambience.