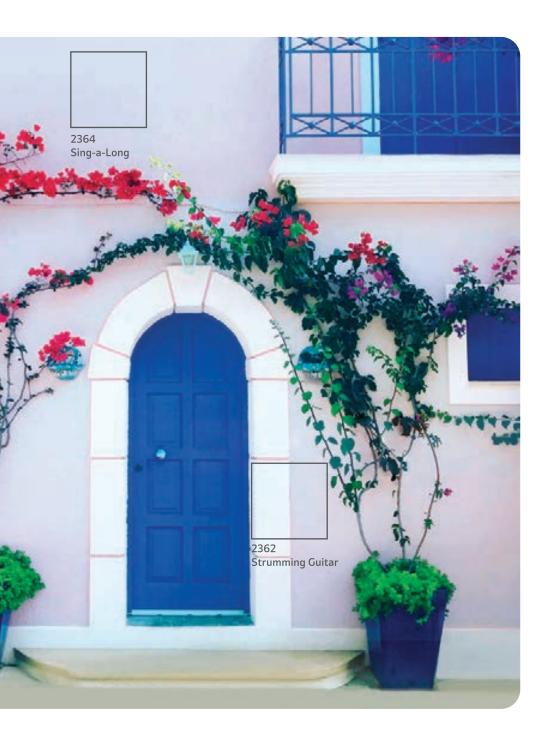

## Moroccan

The versatility of the Moroccan décor theme lies in the fact that it can be toned up or down depending on your taste and preference. If bold is more your style, then opt for larger patterns and flashier detailed colours. Play with textures on saturated blues and earth-toned shades. The possibilities are endless.

# **Moroccan** *The Explorer Range*

Pick a combination of 2 or more colours from any 4 adjacent colours from the set of 12 below. You will find that these colours go perfectly with each other!

Go on, surround your living space with a beautiful ambience.