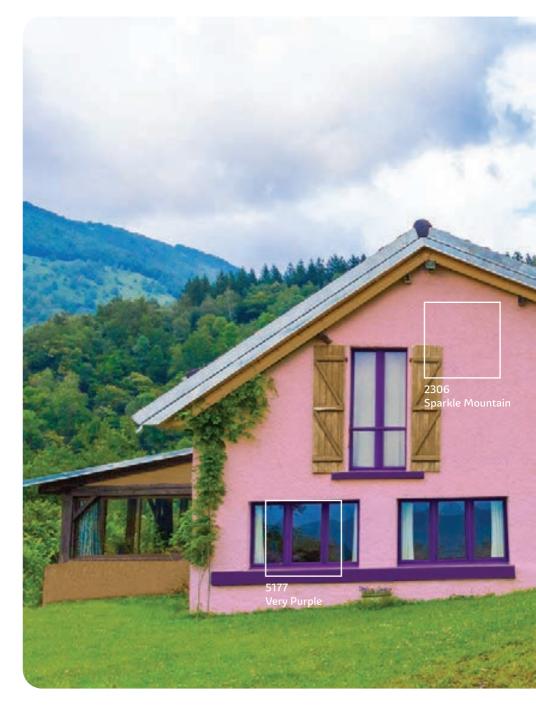

## EXTERIORS

Celebration

Folklore is the thread that runs through our lives. In our oral traditions, old wives tales, stories and proverbs passed down generations. Their richness, unique to each region and culture but together forming a colourful body of inspiration to draw from when thinking of a makeover for your home. A unique spectrum of violets, the Folklore theme is more about familiarity, comfort, and charm and less about glamour. As minimalism becomes increasingly popular, this décor scheme provides a canvas where less is more. The beauty of this colour scheme can be heightened through individual interpretations and expressions of folk themes.

#### **Folklore**

Give your home a quaint, folksy feel with a range of soft pastel violets. Think beyond the usual and get inspired by designs that draw from folk traditions from around the world. From India's very own Ikat weave patterns to Scandanavian design trends. Have fun with unconventional colours without being restrained by the rules of fine art. Let your home exteriors extend a friendly welcome to one and all.