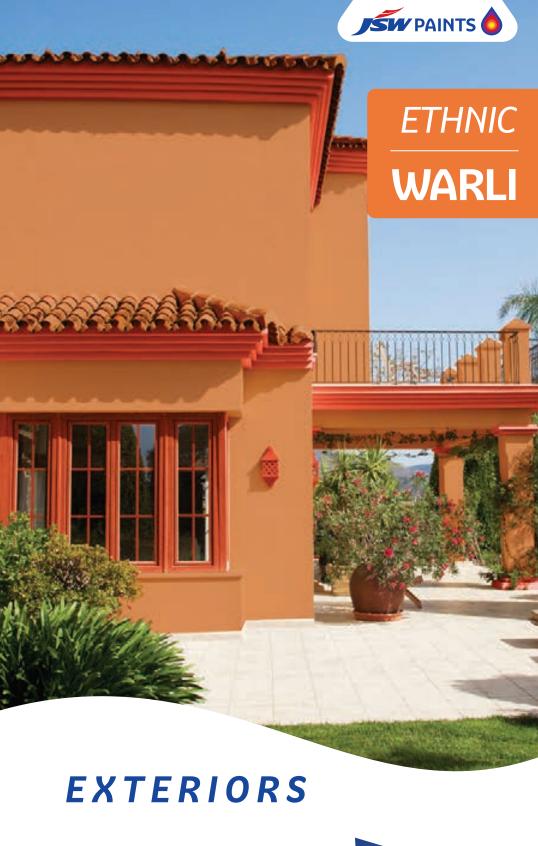

Celebration

Warli art is a tribal art form that originated in the village of Warli in Maharashtra, and has now become an inspiration for designers across the world, thanks to its rustic charm.

Warli art is easily recognisable for its use of primary colours, predominantly matte reds. The art itself depicts everyday scenes from life – sowing and harvesting of crops, celebration and dance, the circle of life. Warli art is inspiring for its symbolism, the visual stories that celebrate the intimate bond between man and nature living in harmony.

#### Warli

Painting is a form of expression. It is a way to take ideas from the realm of the personal and express them in a way that can be appreciated in the public sphere. The white stick figures of the Warli art style juxtaposed against a backdrop of red ochre walls can help your exterior walls tell a story about life and the importance of living in harmony with nature, in a unique style.