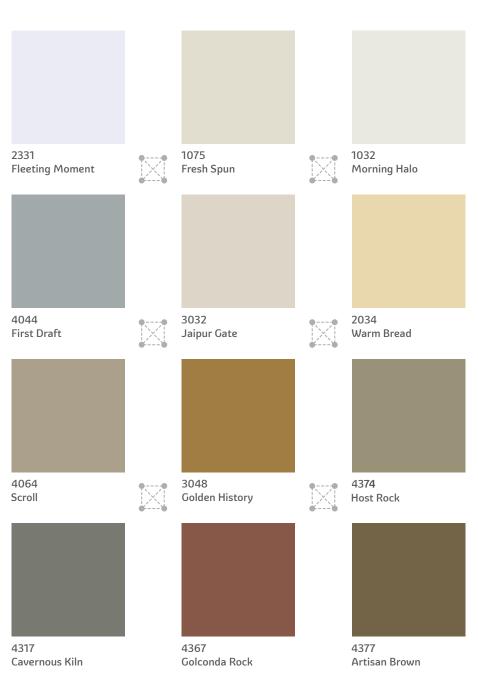

## The Creative Range

Pick a combination of 2 or more colours from any 4 adjacent colours from the set of 12 below. You will find that these colours go perfectly with each other!

Go on, surround your living space with a beautiful ambience.