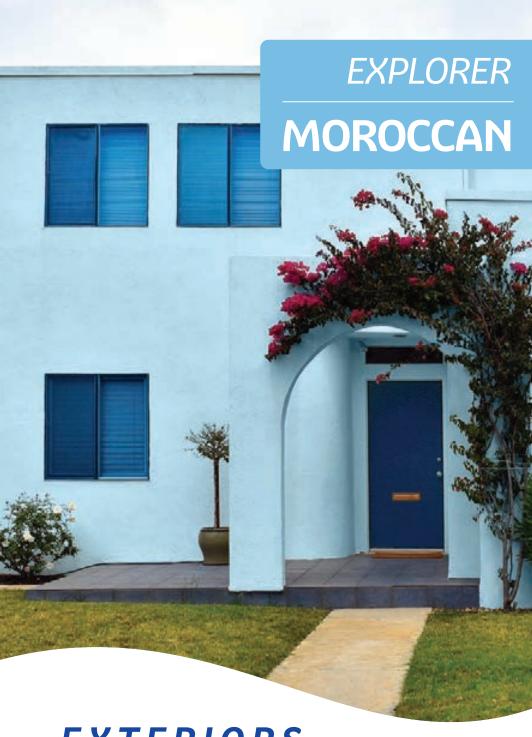

## Moroccan

The versatility of the Moroccan décor theme lies in the fact that it can be toned up or down depending on your taste and preference. If bold is more your style, then opt for larger patterns and flashier detailed colours. Play with textures on saturated blues and earth-toned shades. The possibilities are endless.

# **Moroccan** *The Explorer Range*

Pick a combination of 2 or more colours from any 4 adjacent colours from the set of 12 below. You will find that these colours go perfectly with each other!

Go on, surround your living space with a beautiful ambience.