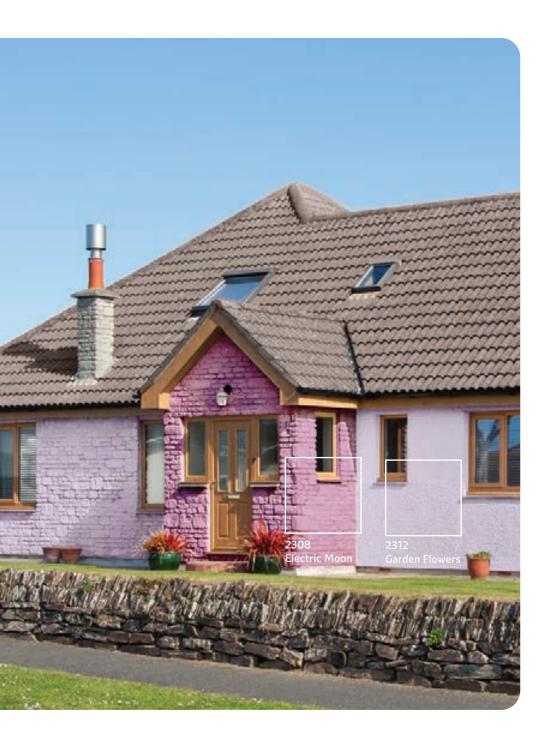

## EXTERIORS

Celebration

Folklore is the thread that runs through our lives. In our oral traditions, old wives tales, stories and proverbs passed down generations. Their richness, unique to each region and culture but together forming a colourful body of inspiration to draw from when thinking of a makeover for your home. A unique spectrum of violets, the Folklore theme is more about familiarity, comfort, and charm and less about glamour. As minimalism becomes increasingly popular, this décor scheme provides a canvas where less is more. The beauty of this colour scheme can be heightened through individual interpretations and expressions of folk themes.

#### **Folklore**

Give your home a quaint, folksy feel with a range of soft pastel violets. Think beyond the usual and get inspired by designs that draw from folk traditions from around the world. From India's very own Ikat weave patterns to Scandanavian design trends. Have fun with unconventional colours without being restrained by the rules of fine art. Let your home exteriors extend a friendly welcome to one and all.

## Interesting Trivia

Floral inspired patterns and designs can accentuate the Folklore colour palette and give your home exterior a pleasing character that lures the eyes.

Shades are shown for indication purpose only. Actual shade appearance may vary based on the light source and sheen.