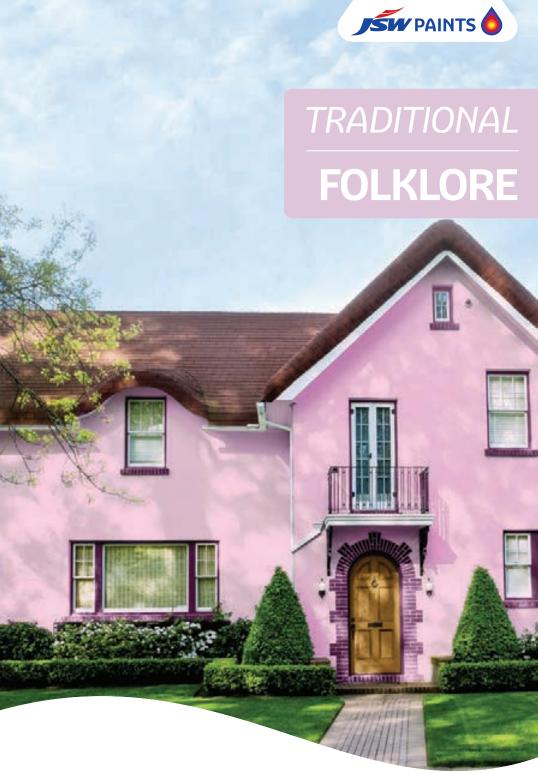

## EXTERIORS

Celebration

Folklore is the thread that runs through our lives. In our oral traditions, old wives tales, stories and proverbs passed down generations. Their richness, unique to each region and culture but together forming a colourful body of inspiration to draw from when thinking of a makeover for your home. A unique spectrum of violets, the Folklore theme is more about familiarity, comfort, and charm and less about glamour. As minimalism becomes increasingly popular, this décor scheme provides a canvas where less is more. The beauty of this colour scheme can be heightened through individual interpretations and expressions of folk themes.

#### **Folklore**

Give your home a quaint, folksy feel with a range of soft pastel violets. Think beyond the usual and get inspired by designs that draw from folk traditions from around the world. From India's very own Ikat weave patterns to Scandanavian design trends. Have fun with unconventional colours without being restrained by the rules of fine art. Let your home exteriors extend a friendly welcome to one and all.