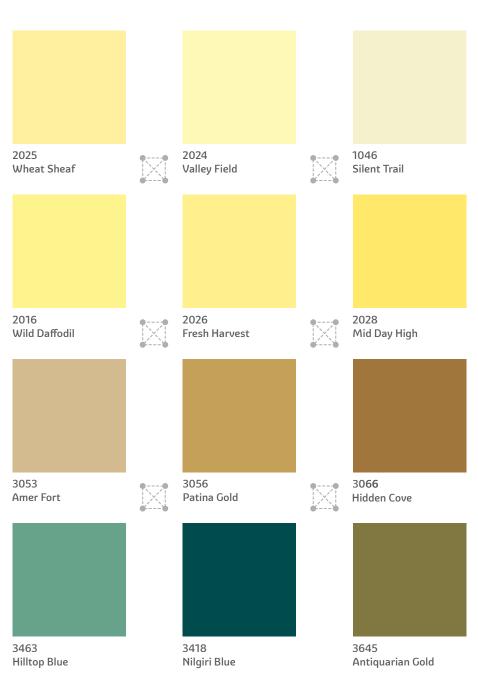

## The Creative Range

Pick a combination of 2 or more colours from any 4 adjacent colours from the set of 12 below. You will find that these colours go perfectly with each other!

Go on, surround your living space with a beautiful ambience.