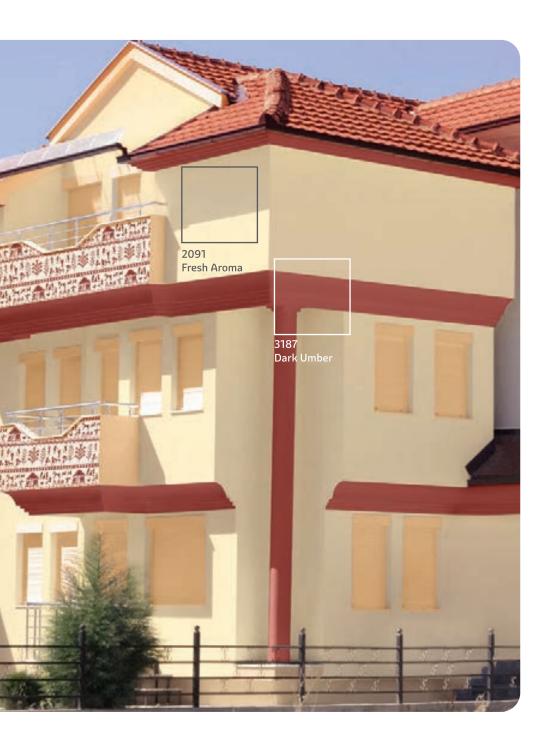

# **Warli**The Ethnic Range

Pick a combination of 2 or more colours from any 4 adjacent colours from the set of 12 below. You will find that these colours go perfectly with each other!

Go on, surround your living space with a beautiful ambience.