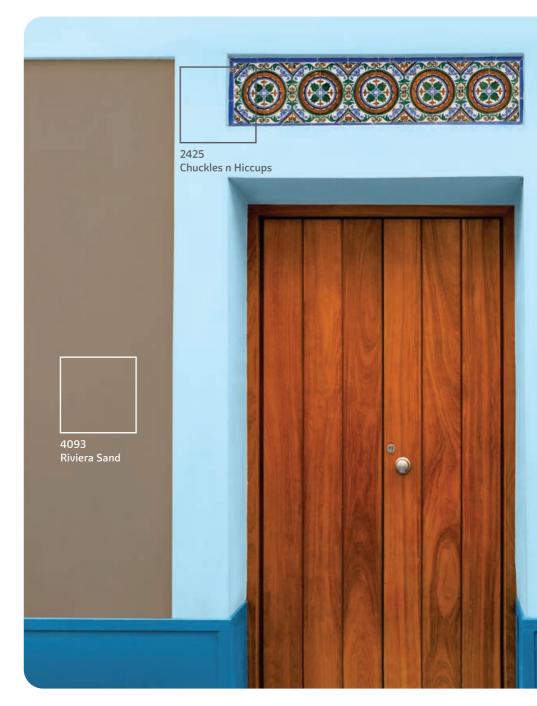

## Moroccan

The versatility of the Moroccan décor theme lies in the fact that it can be toned up or down depending on your taste and preference. If bold is more your style, then opt for larger patterns and flashier detailed colours. Play with textures on saturated blues and earth-toned shades. The possibilities are endless.

## Interesting Trivia

A typical décor piece in the Moroccan style is the metal lamp or lantern that has cutwork all over and allows light to shine through. Moroccan lamps can bring a hint of magic to your doorway.