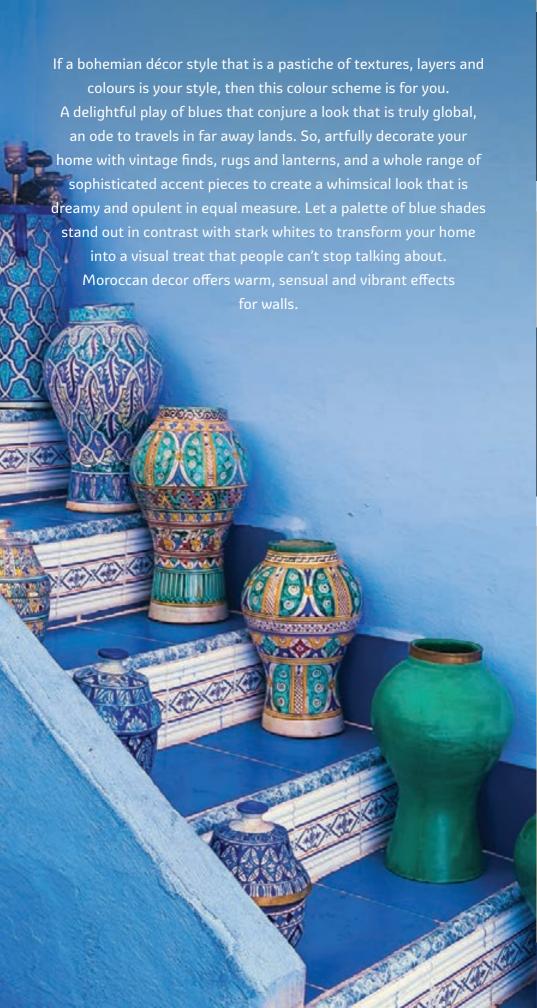

## Moroccan

The versatility of the Moroccan décor theme lies in the fact that it can be toned up or down depending on your taste and preference. If bold is more your style, then opt for larger patterns and flashier detailed colours. Play with textures on saturated blues and earth-toned shades. The possibilities are endless.

## Interesting Trivia

A typical décor piece in the Moroccan style is the metal lamp or lantern that has cutwork all over and allows light to shine through. Moroccan lamps can bring a hint of magic to your doorway.