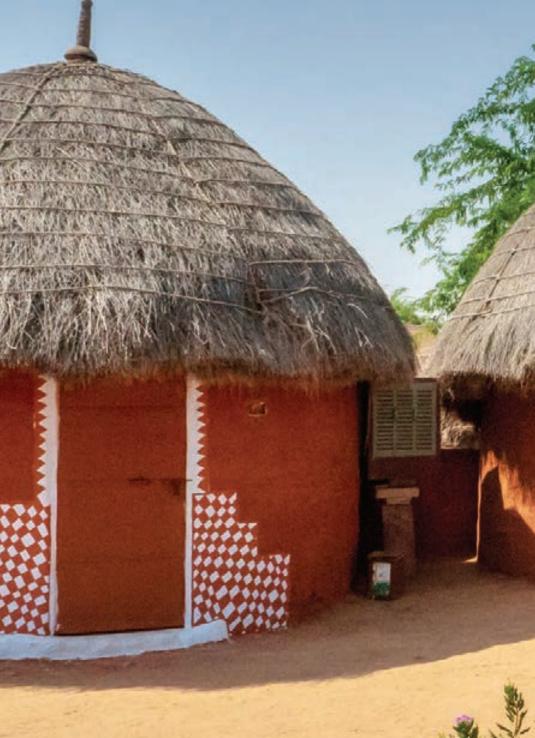

Celebration

Warli art is a tribal art form that originated in the village of Warli in Maharashtra, and has now become an inspiration for designers across the world, thanks to its rustic charm.

Warli art is easily recognisable for its use of primary colours, predominantly matte reds. The art itself depicts everyday scenes from life – sowing and harvesting of crops, celebration and dance, the circle of life. Warli art is inspiring for its symbolism, the visual stories that celebrate the intimate bond between man and nature living in harmony.

#### Warli

Painting is a form of expression. It is a way to take ideas from the realm of the personal and express them in a way that can be appreciated in the public sphere. The white stick figures of the Warli art style juxtaposed against a backdrop of red ochre walls can help your exterior walls tell a story about life and the importance of living in harmony with nature, in a unique style.