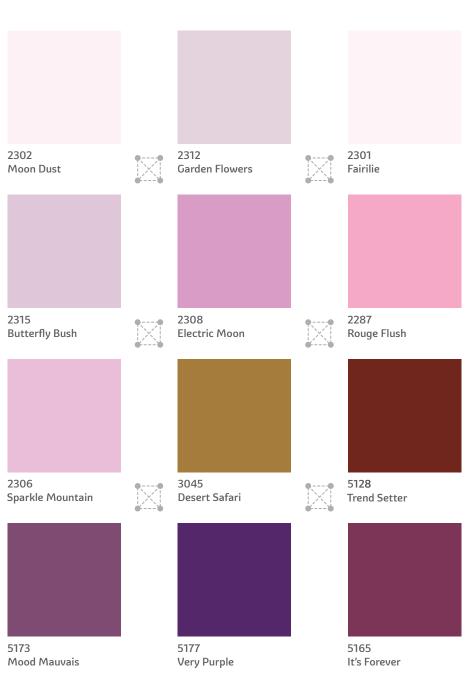

## The Traditional Range

Pick a combination of 2 or more colours from any 4 adjacent colours from the set of 12 below. You will find that these colours go perfectly with each other!

Go on, surround your living space with a beautiful ambience.