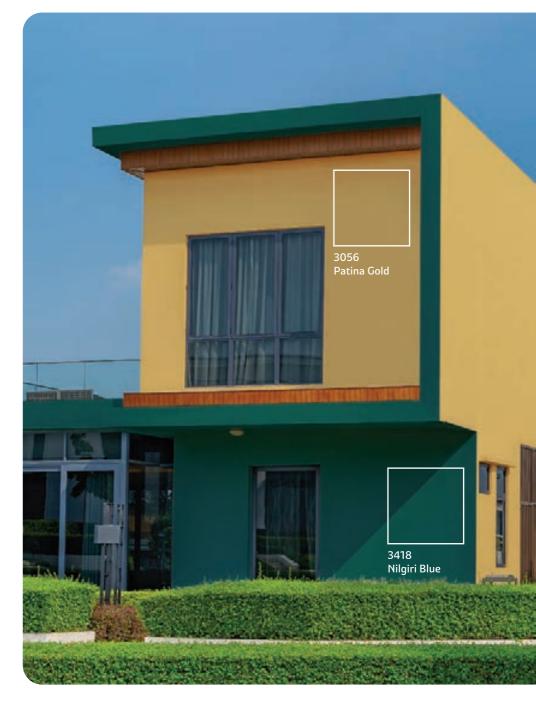

## EXTERIORS

Celebration

### Conversations

Yellow in its many variations has one thing in common: a quality of freshness reminiscent of flowers in bloom, lemonade and sunny days. It makes your home exterior look cheerful and inviting. When taken up a notch into bolder neon shades, it can look quite edgy.