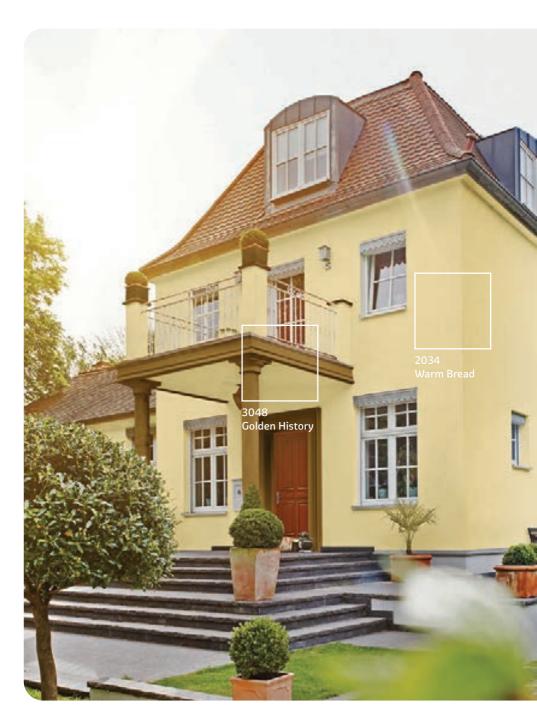

### Conversations

Yellow in its many variations has one thing in common: a quality of freshness reminiscent of flowers in bloom, lemonade and sunny days. It makes your home exterior look cheerful and inviting. When taken up a notch into bolder neon shades, it can look quite edgy.

## Interesting Trivia

The majestic Amber Fort in Jaipur is painted in subtle shades of yellow, interspersed with some fine specimen of Rajput craftsmanship - patterns on marble walls.

ENDURES 9 YEARS\*

"Carefully crafted for long-lasting protection."