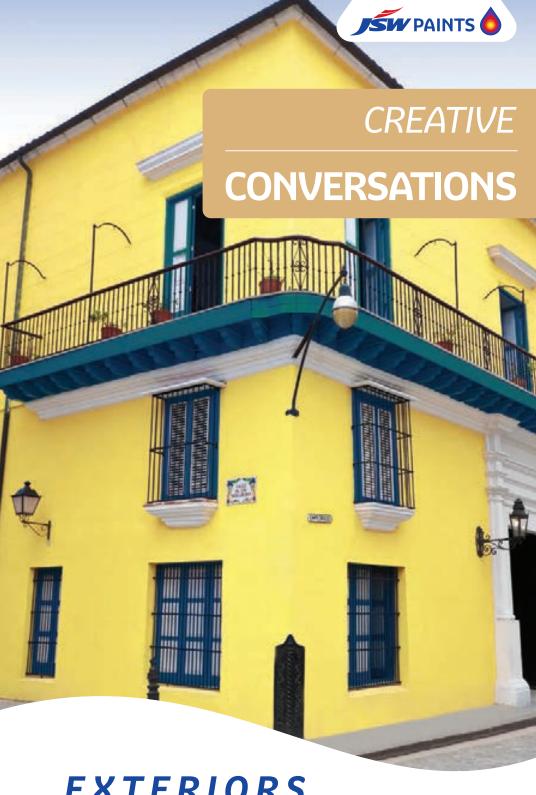

## EXTERIORS

Celebration

### Conversations

Yellow in its many variations has one thing in common: a quality of freshness reminiscent of flowers in bloom, lemonade and sunny days. It makes your home exterior look cheerful and inviting. When taken up a notch into bolder neon shades, it can look quite edgy.