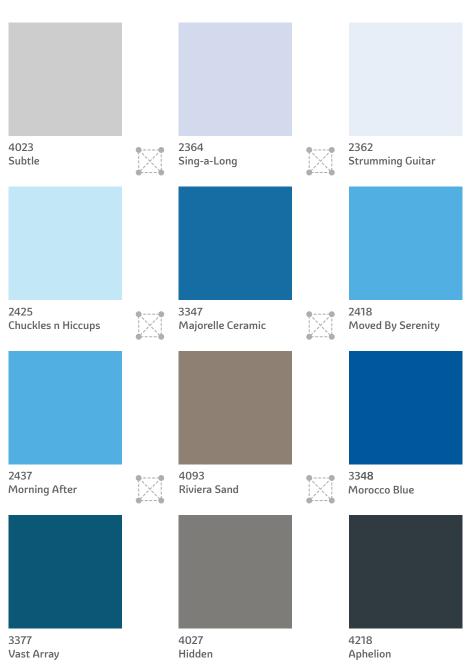

# **Moroccan** *The Explorer Range*

Pick a combination of 2 or more colours from any 4 adjacent colours from the set of 12 below. You will find that these colours go perfectly with each other!

Go on, surround your living space with a beautiful ambience.