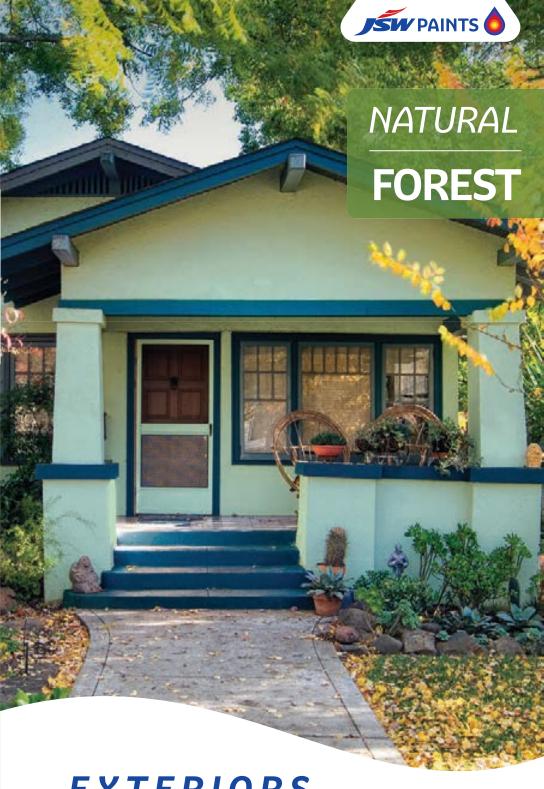

#### **Forest**

Re-imagine outdoor décor in a way that is fresh, rejuvenating and never seen before. Don't think twice about unleashing your creativity. Adorn the outdoor space with plants and vibrant flowers, potted in wooden or bamboo planters. Place a water feature near the entry way. Get inspired by the colours, textures, and elements of the forest. Forest-themed décor styles bring in a rustic yet youthful vibe.

# **Forest**The Natural Range

Pick a combination of 2 or more colours from any 4 adjacent colours from the set of 12 below. You will find that these colours go perfectly with each other!

Go on, surround your living space with a beautiful ambience.