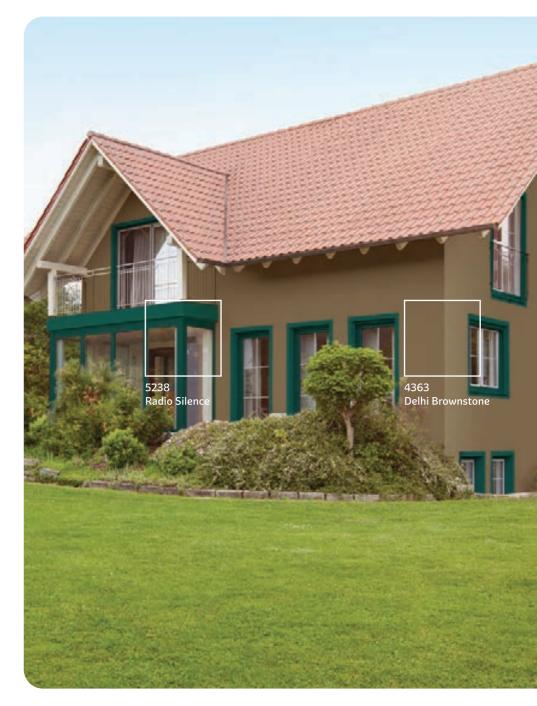

#### **Forest**

Re-imagine outdoor décor in a way that is fresh, rejuvenating and never seen before. Don't think twice about unleashing your creativity. Adorn the outdoor space with plants and vibrant flowers, potted in wooden or bamboo planters. Place a water feature near the entry way. Get inspired by the colours, textures, and elements of the forest. Forest-themed décor styles bring in a rustic yet youthful vibe.

# **Forest**The Natural Range

Pick a combination of 2 or more colours from any 4 adjacent colours from the set of 12 below. You will find that these colours go perfectly with each other!

Go on, surround your living space with a beautiful ambience.