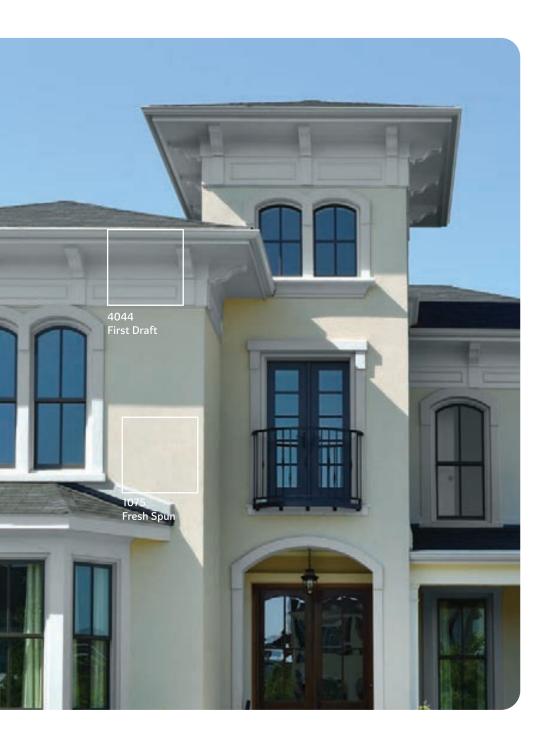

### Conversations

Yellow in its many variations has one thing in common: a quality of freshness reminiscent of flowers in bloom, lemonade and sunny days. It makes your home exterior look cheerful and inviting. When taken up a notch into bolder neon shades, it can look quite edgy.

## Interesting Trivia

The majestic Amber Fort in Jaipur is painted in subtle shades of yellow, interspersed with some fine specimen of Rajput craftsmanship - patterns on marble walls.

ENDURES 9 YEARS\*

"Carefully crafted for long-lasting protection."