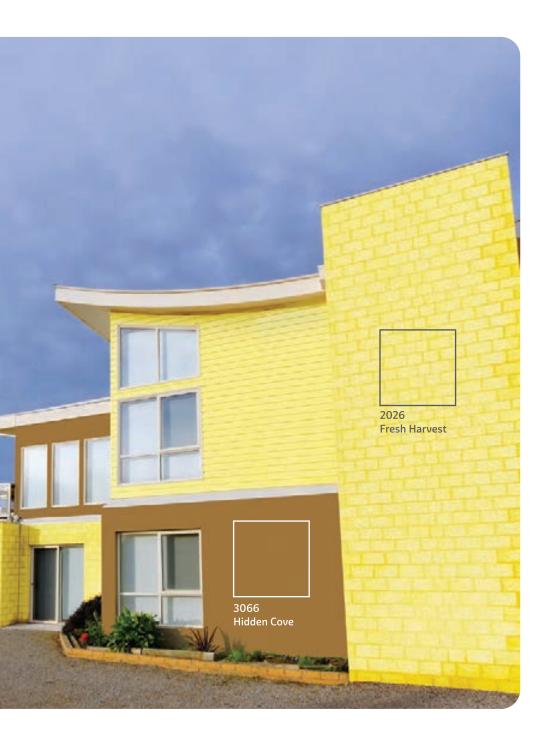

## The Creative Range

Pick a combination of 2 or more colours from any 4 adjacent colours from the set of 12 below. You will find that these colours go perfectly with each other!

Go on, surround your living space with a beautiful ambience.