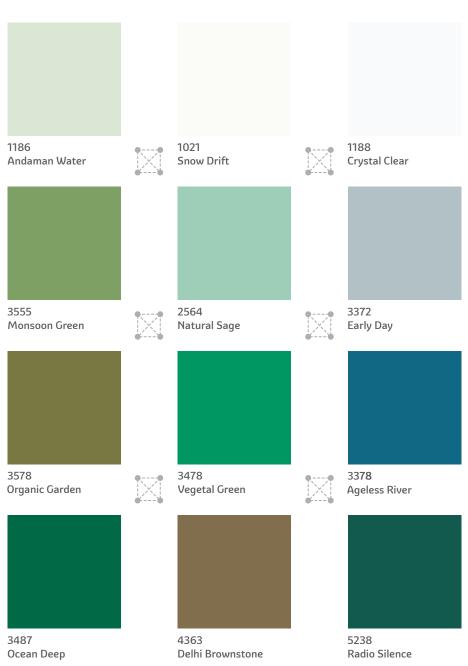

# **Forest**The Natural Range

Pick a combination of 2 or more colours from any 4 adjacent colours from the set of 12 below. You will find that these colours go perfectly with each other!

Go on, surround your living space with a beautiful ambience.