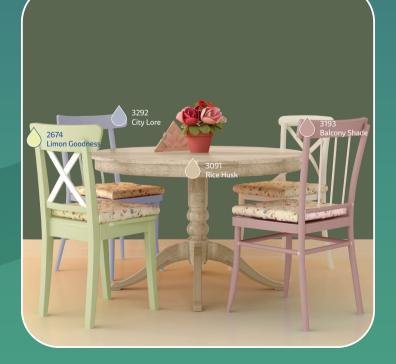

### Visualize with

### Colourvista Glimpse

An expert visualisation service that helps you pick the perfect colours for your home. To avail, WhatsApp 'qlimpse' at 7045870458.

### **Colourvista Sample Pot**

The 250 ml sample pot gives a preview of the shade that can make your space picturesque.