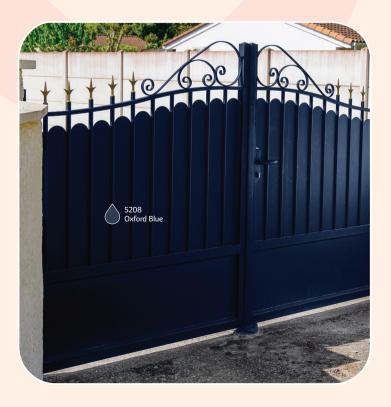

### ColourDür

| Direct Shades   |               |                      |               | Bold Accents  |        |
|-----------------|---------------|----------------------|---------------|---------------|--------|
|                 |               |                      |               |               |        |
| Blue Bell White | 1059 <b>°</b> | Dawn                 | 1099 <b>°</b> | Lemon Yellow  | 5025** |
|                 |               |                      |               |               |        |
| Off White       | 2039 <b>•</b> | Mid Buff             | 3039 <b>•</b> | Golden Yellow | 5035** |
|                 |               |                      |               |               |        |
| Sandstone       | 3069 <b>°</b> | Popular Golden Brown | 3129 <b>°</b> | Deep Orange   | 5095** |
|                 |               |                      |               |               |        |
| Bay Brown       | 3209 <b>°</b> | Truck Brown          | 4119 <b>•</b> | Signal Red    | 5105** |
|                 |               |                      |               |               |        |
| Deep Mahogany   | 4349 <b>°</b> | Brown                | 4359 <b>°</b> | P.O. Red      | 5106** |
|                 |               |                      |               |               |        |
| Pale Rose       | 2189 <b>°</b> | Imperial Crimson     | 5149 <b>•</b> | Phirozi       | 5212** |
|                 |               |                      |               |               |        |
| Sky Blue        | 2439 <b>°</b> | Wild Purple          | 3299 <b>•</b> | Oxford Blue   | 5208** |
|                 |               |                      |               |               |        |
| Ad. Grey        | 4049 <b>°</b> | Mint Green           | 3559 <b>•</b> | Bus Green     | 5268** |