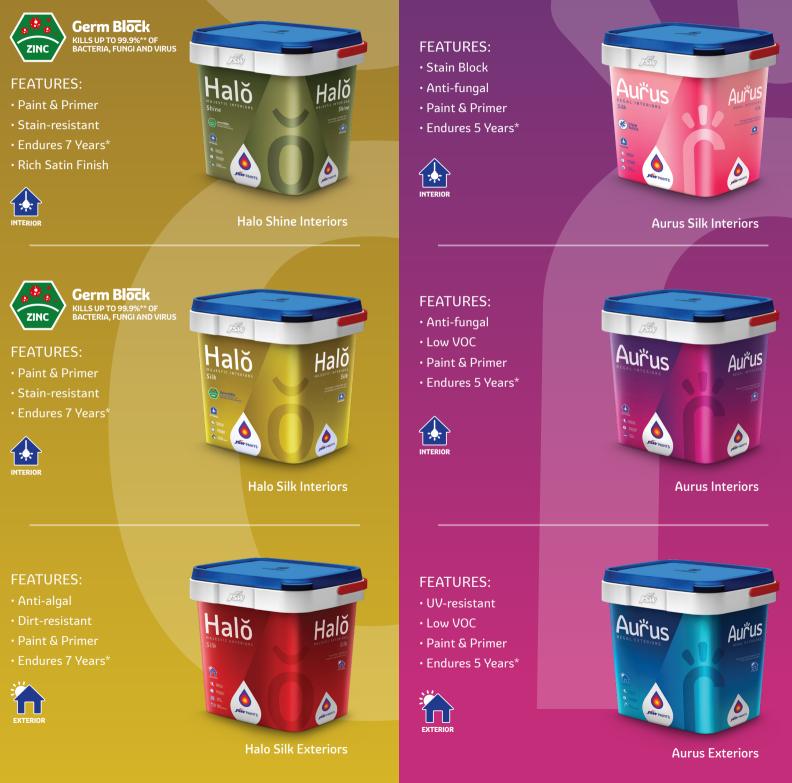

# Halŏ Aquaglŏ

FOR WOOD & METAL

#### FEATURES:

- Anti-microbial
- Breathable Coating
- Quick Dry
- Low Odour
- Gloss Lock
- Endures 5 Years\*

#### MAJESTIC GLOSS

#### MAJESTIC SATIN

#### FEATURES:

- Anti-microbial
- Breathable Coating
- Quick Dry
- Low Odour
- Colour Lock
- Endures 5 Years\*

\*Subject to compliance with conditions maintained in Product Information Sheet, regional climatic conditions, accidental damage, usual wear and tear in the area where applied.