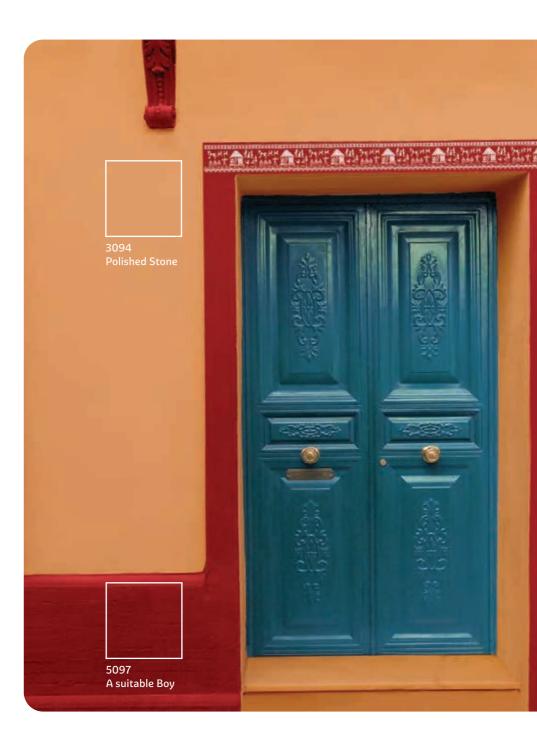

## EXTERIORS

iii

COlOUR**Vista** Shade Portrait

Celebration

It's a well established fact that colours have the power to affect moods and thoughts. If a bright, happy, sunshine-filled mood is what you want to define your life, Conversations is the right palette for you. A shade card of yellows ranging from soft pastels to vibrant bolds. Each energizing and uplifting in degrees, making spaces look larger and warmer. Creating an atmosphere where conversation flows freely and people feel at home the moment they step in.

### Conversations

Yellow in its many variations has one thing in common: a quality of freshness reminiscent of flowers in bloom, lemonade and sunny days. It makes your home exterior look cheerful and inviting. When taken up a notch into bolder neon shades, it can look quite edgy.

## **Conversations** The Creative Range

Pick a combination of 2 or more colours from any 4 adjacent colours from the set of 12 below. You will find that these colours go perfectly with each other!

Go on, surround your living space with a beautiful ambience.

Shades are shown for indication purpose only. Actual shade appearance may vary based on the light source and sheen. All images shown here are for creative representation only.