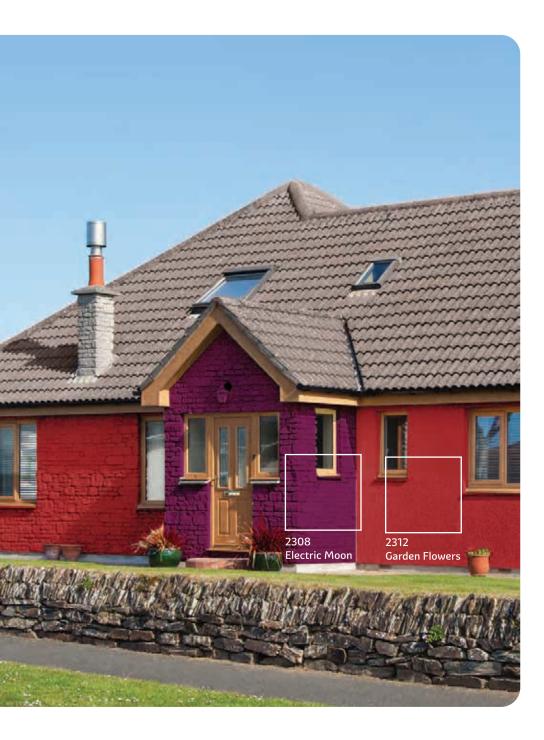

## EXTERIORS

COlOUR**Vista** Shade Portrait

dille

Celebration

Folklore is the thread that runs through our lives. In our oral traditions, old wives tales, stories and proverbs passed down generations. Their richness, unique to each region and culture but

together forming a colourful body of inspiration to draw from when thinking of a makeover for your home. A unique spectrum of violets, the Folklore theme is more about familiarity, comfort, and

charm and less about glamour. As minimalism becomes increasingly popular, this décor scheme provides a canvas where less is more. The beauty of this colour scheme can be heightened through individual interpretations and expressions of folk themes.

### Folklore

Give your home a quaint, folksy feel with a range of soft pastel violets. Think beyond the usual and get inspired by designs that draw from folk traditions from around the world. From India's very own lkat weave patterns to Scandanavian design trends. Have fun with unconventional colours without being restrained by the rules of fine art. Let your home exteriors extend a friendly welcome to one and all.