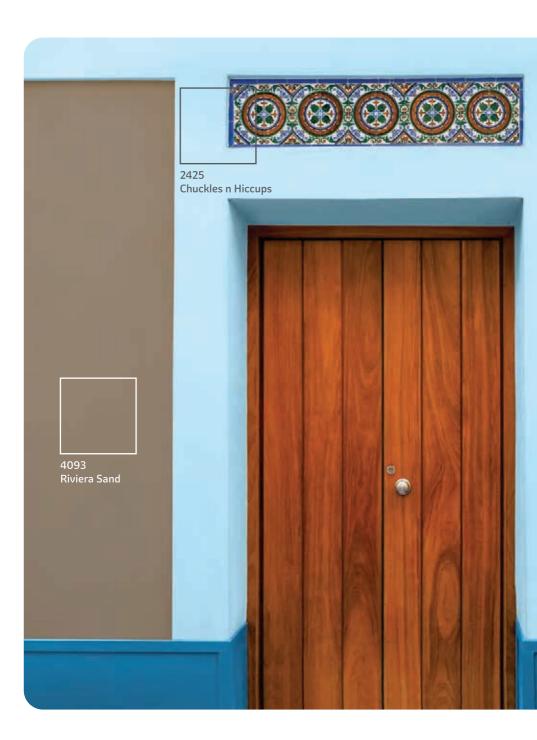

# ETHNIC WARLI

## EXTERIORS

Sarver

colour**vista** Shade Portrait

Celebration

Warli art is a tribal art form that originated in the village of Warli in Maharashtra, and has now become an inspiration for designers across the world, thanks to its rustic charm. Warli art is easily recognisable for its use of primary colours, predominantly matte reds. The art itself depicts everyday scenes from life – sowing and harvesting of crops, celebration and dance, the circle of life. Warli art is inspiring for its symbolism, the visual stories that celebrate the intimate bond between man and nature living in harmony.

### Warli

Painting is a form of expression. It is a way to take ideas from the realm of the personal and express them in a way that can be appreciated in the public sphere. The white stick figures of the Warli art style juxtaposed against a backdrop of red ochre walls can help your exterior walls tell a story about life and the importance of living in harmony with nature, in a unique style.