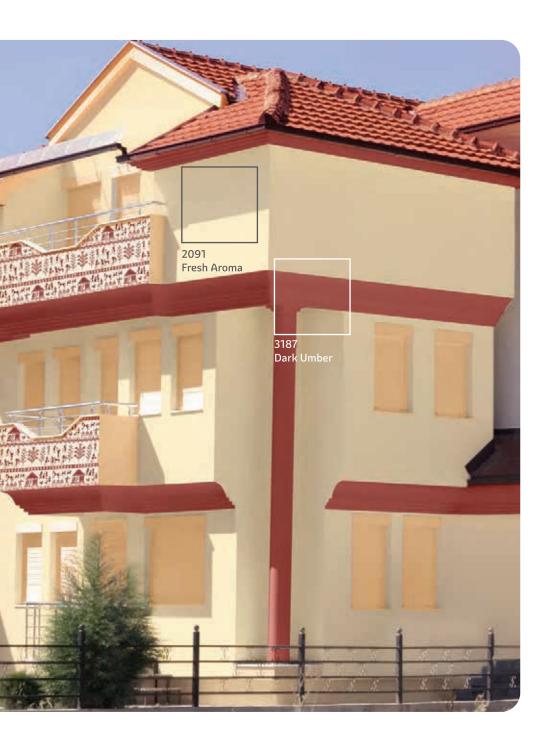

# NATURAL FOREST

## EXTERIORS

COlOUR**Vista** Shade Portrait

Celebration

The colour green is known to have therapeutic powers. It relaxes the eyes and induces a feeling of calmness. So, it stands to reason that a palette that is inspired by the hues of the forest is an ideal choice for your home world. The ultimate escape from the hustle and bustle of the world all around. Transform your living space with the colours of an enchanted forest and retreat into the lap of nature in the comfort of your own home.

### Forest

Re-imagine outdoor décor in a way that is fresh, rejuvenating and never seen before. Don't think twice about unleashing your creativity. Adorn the outdoor space with plants and vibrant flowers, potted in wooden or bamboo planters. Place a water feature near the entry way. Get inspired by the colours, textures, and elements of the forest. Forest-themed décor styles bring in a rustic yet youthful vibe.