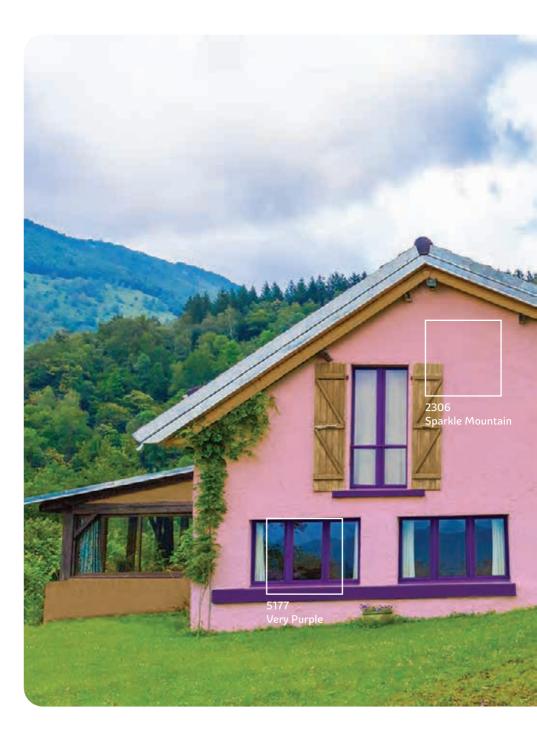

### Folklore

Give your home a quaint, folksy feel with a range of soft pastel violets. Think beyond the usual and get inspired by designs that draw from folk traditions from around the world. From India's very own lkat weave patterns to Scandanavian design trends. Have fun with unconventional colours without being restrained by the rules of fine art. Let your home exteriors extend a friendly welcome to one and all.

## **Folklore** The Traditional Range

Pick a combination of 2 or more colours from any 4 adjacent colours from the set of 12 below. You will find that these colours go perfectly with each other!

Go on, surround your living space with a beautiful ambience.