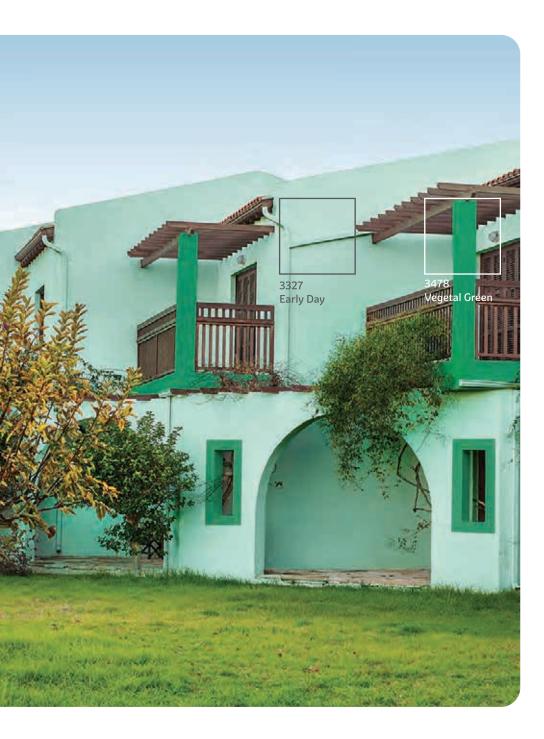

### Forest

Re-imagine outdoor décor in a way that is fresh, rejuvenating and never seen before. Don't think twice about unleashing your creativity. Adorn the outdoor space with plants and vibrant flowers, potted in wooden or bamboo planters. Place a water feature near the entry way. Get inspired by the colours, textures, and elements of the forest. Forest-themed décor styles bring in a rustic yet youthful vibe.

## **Forest** The Natural Range

Pick a combination of 2 or more colours from any 4 adjacent colours from the set of 12 below. You will find that these colours go perfectly with each other!

Go on, surround your living space with a beautiful ambience.