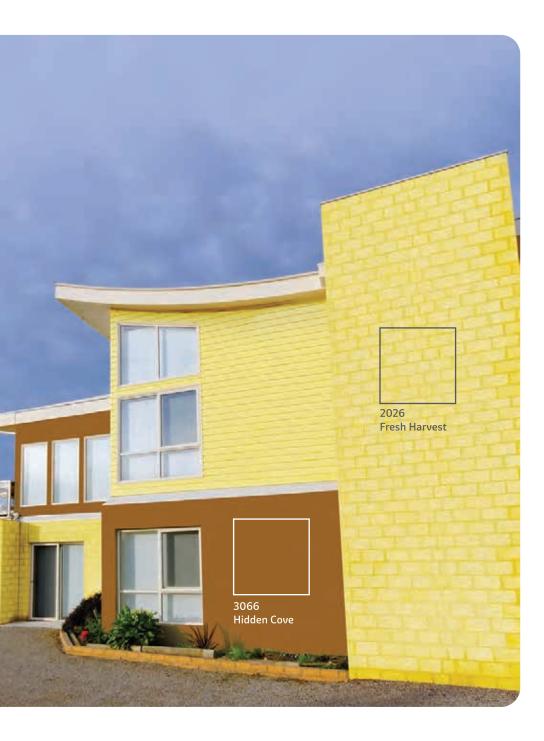

## EXTERIORS

iii

COlOUR**Vista** Shade Portrait

Celebration

It's a well established fact that colours have the power to affect moods and thoughts. If a bright, happy, sunshine-filled mood is what you want to define your life, Conversations is the right palette for you. A shade card of yellows ranging from soft pastels to vibrant bolds. Each energizing and uplifting in degrees, making spaces look larger and warmer. Creating an atmosphere where conversation flows freely and people feel at home the moment they step in.

### Conversations

Yellow in its many variations has one thing in common: a quality of freshness reminiscent of flowers in bloom, lemonade and sunny days. It makes your home exterior look cheerful and inviting. When taken up a notch into bolder neon shades, it can look quite edgy.

## **Conversations** The Creative Range

Pick a combination of 2 or more colours from any 4 adjacent colours from the set of 12 below. You will find that these colours go perfectly with each other!

Go on, surround your living space with a beautiful ambience.