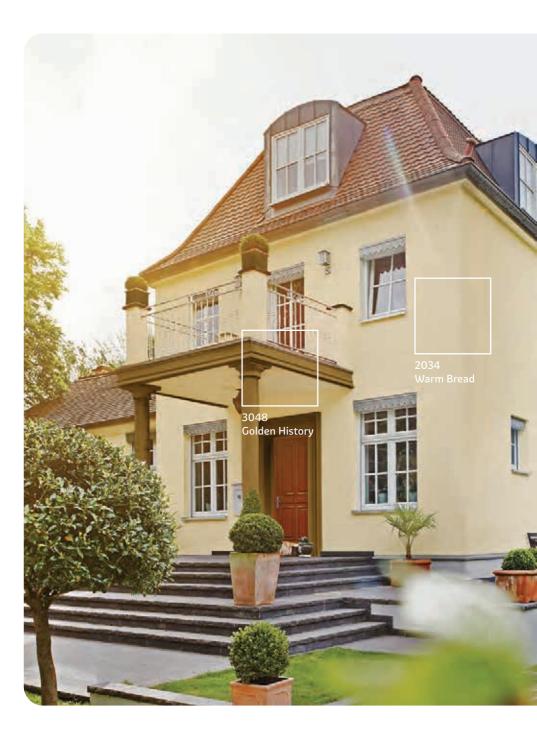

## EXTERIORS

iii

COlOUR**Vista** Shade Portrait

Celebration

It's a well established fact that colours have the power to affect moods and thoughts. If a bright, happy, sunshine-filled mood is what you want to define your life, Conversations is the right palette for you. A shade card of yellows ranging from soft pastels to vibrant bolds. Each energizing and uplifting in degrees, making spaces look larger and warmer. Creating an atmosphere where conversation flows freely and people feel at home the moment they step in.

### Conversations

Yellow in its many variations has one thing in common: a quality of freshness reminiscent of flowers in bloom, lemonade and sunny days. It makes your home exterior look cheerful and inviting. When taken up a notch into bolder neon shades, it can look quite edgy.