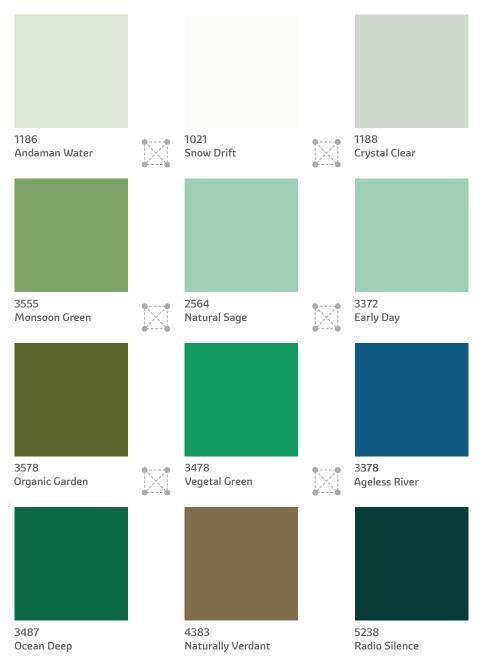

## **Forest** The Natural Range

Pick a combination of 2 or more colours from any 4 adjacent colours from the set of 12 below. You will find that these colours go perfectly with each other!

Go on, surround your living space with a beautiful ambience.

Shades are shown for indication purpose only. Actual shade appearance may vary based on the light source and sheen. All images shown here are for creative representation only.