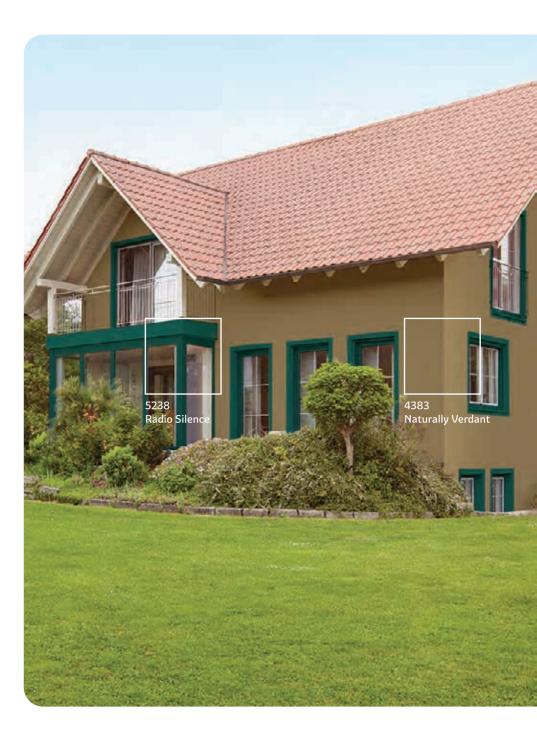

### Forest

Re-imagine outdoor décor in a way that is fresh, rejuvenating and never seen before. Don't think twice about unleashing your creativity. Adorn the outdoor space with plants and vibrant flowers, potted in wooden or bamboo planters. Place a water feature near the entry way. Get inspired by the colours, textures, and elements of the forest. Forest-themed décor styles bring in a rustic yet youthful vibe.