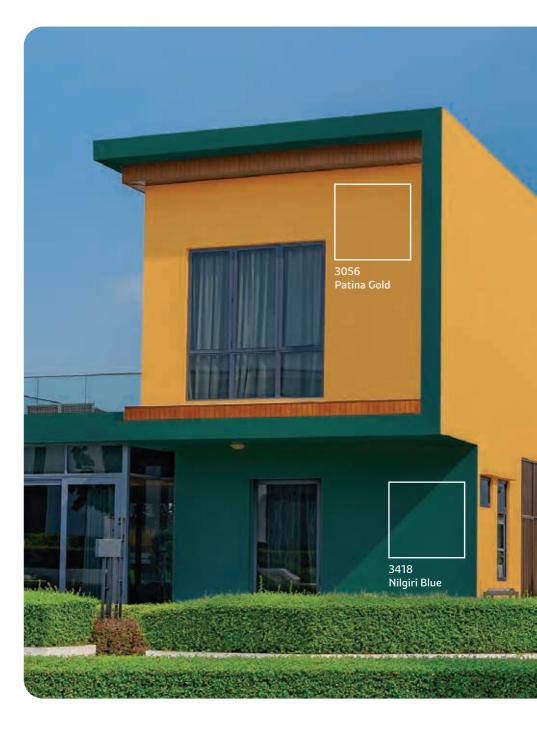

## EXTERIORS

COlOUR**Vista** Shade Portrait

Celebration

The colour green is known to have therapeutic powers. It relaxes the eyes and induces a feeling of calmness. So, it stands to reason that a palette that is inspired by the hues of the forest is an ideal choice for your home world. The ultimate escape from the hustle and bustle of the world all around. Transform your living space with the colours of an enchanted forest and retreat into the lap of nature in the comfort of your own home.

### Forest

Re-imagine outdoor décor in a way that is fresh, rejuvenating and never seen before. Don't think twice about unleashing your creativity. Adorn the outdoor space with plants and vibrant flowers, potted in wooden or bamboo planters. Place a water feature near the entry way. Get inspired by the colours, textures, and elements of the forest. Forest-themed décor styles bring in a rustic yet youthful vibe.

## **Forest** The Natural Range

Pick a combination of 2 or more colours from any 4 adjacent colours from the set of 12 below. You will find that these colours go perfectly with each other!

Go on, surround your living space with a beautiful ambience.