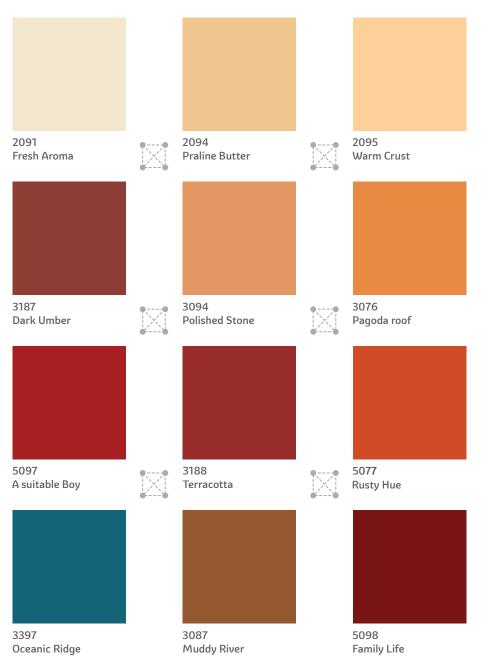

# NATURAL FOREST

## EXTERIORS

COlOUR**Vista** Shade Portrait

Celebration

The colour green is known to have therapeutic powers. It relaxes the eyes and induces a feeling of calmness. So, it stands to reason that a palette that is inspired by the hues of the forest is an ideal choice for your home world. The ultimate escape from the hustle and bustle of the world all around. Transform your living space with the colours of an enchanted forest and retreat into the lap of nature in the comfort of your own home.

### Forest

Re-imagine outdoor décor in a way that is fresh, rejuvenating and never seen before. Don't think twice about unleashing your creativity. Adorn the outdoor space with plants and vibrant flowers, potted in wooden or bamboo planters. Place a water feature near the entry way. Get inspired by the colours, textures, and elements of the forest. Forest-themed décor styles bring in a rustic yet youthful vibe.

## **Forest** The Natural Range

Pick a combination of 2 or more colours from any 4 adjacent colours from the set of 12 below. You will find that these colours go perfectly with each other!

Go on, surround your living space with a beautiful ambience.