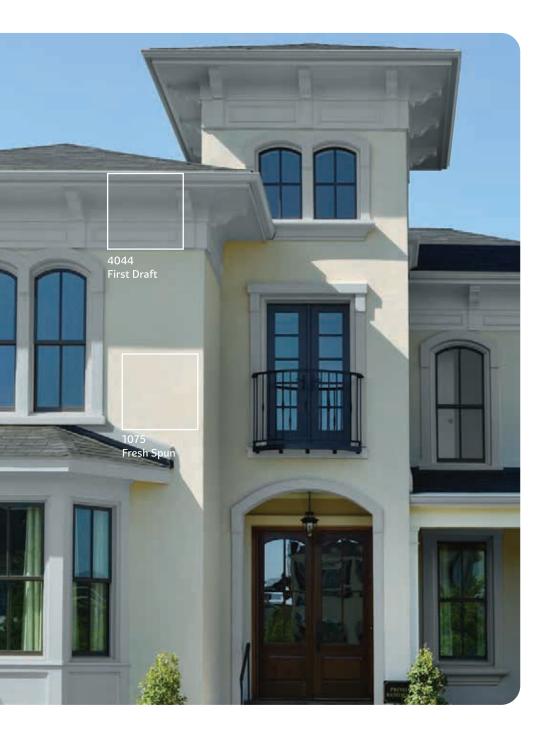

## EXTERIORS

colour**vista** Shade Portrait

Celebration

There are some classic colour schemes that never go out of style. If you're looking for a lasting colour palette for your home, something that blends Indian sensibilities with International décor trends, you can now think beyond beige. Neutral colours are the most reliable décor themes and stand the test of time. Add a few colour accents and you can give a space a distinct look and feel, that can alternate between soothing and edgy. A contrast that you can balance depending on whether your love for neutral shades overpowers your love for bold colours or vice versa.

### Eternia

Start with a canvas of white, beige or grey tones for your walls. Then play with accent colours to liven up the space in fun, quirky ways. Treat the accent colours like an accessory to liven up a basic outfit. Experiment with different colour combinations and don't be afraid to go bold. It only adds personality.