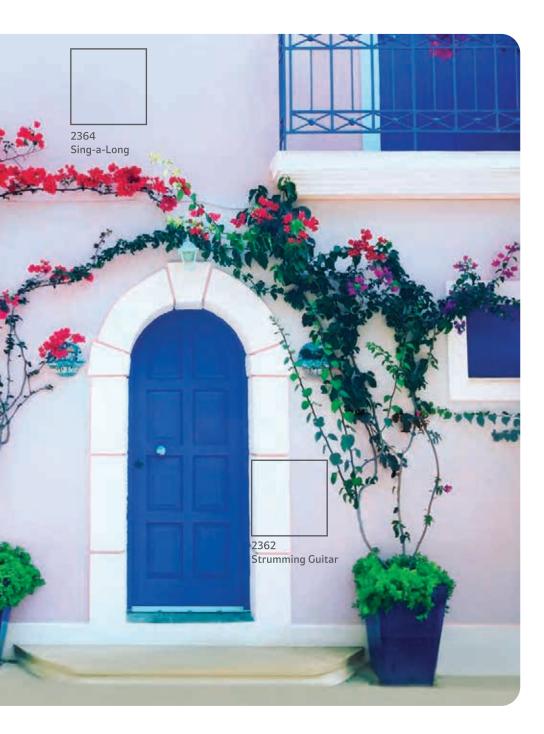

## EXTERIORS

COlOUR**Vista** Shade Portrait

Celebration

If a bohemian décor style that is a pastiche of textures, layers and colours is your style, then this colour scheme is for you. A delightful play of blues that conjure a look that is truly global, an ode to travels in far away lands. So, artfully decorate your home with vintage finds, rugs and lanterns, and a whole range of sophisticated accent pieces to create a whimsical look that is dreamy and opulent in equal measure. Let a palette of blue shades stand out in contrast with stark whites to transform your home into a visual treat that people can't stop talking about. Moroccan decor offers warm, sensual and vibrant effects for walls.

### Moroccan

The versatility of the Moroccan décor theme lies in the fact that it can be toned up or down depending on your taste and preference. If bold is more your style, then opt for larger patterns and flashier detailed colours. Play with textures on saturated blues and earth-toned shades. The possibilities are endless.