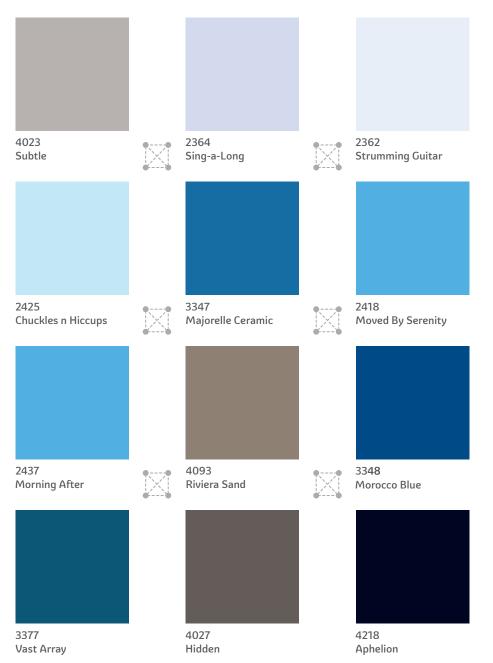

## **Moroccan** The Explorer Range

Pick a combination of 2 or more colours from any 4 adjacent colours from the set of 12 below. You will find that these colours go perfectly with each other!

Go on, surround your living space with a beautiful ambience.

Shades are shown for indication purpose only. Actual shade appearance may vary based on the light source and sheen. All images shown here are for creative representation only.