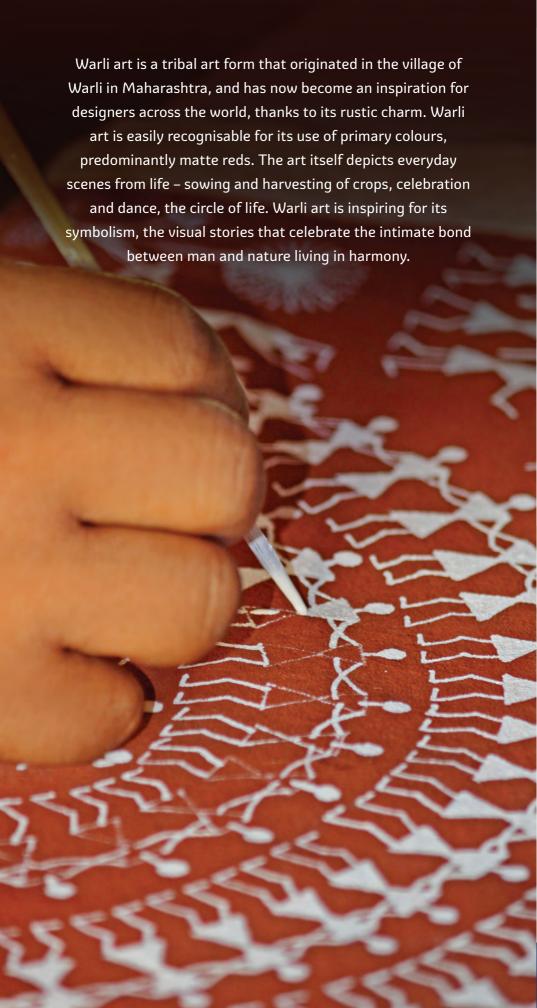

#### Warli

The simple yet intricate geometric patterns of wedding celebrations, hunting scenes and harvest festivals quintessential to Warli art can stand out against a backdrop of darker shades of red, lending an interesting, earthy feel to urban homes.

# **Warli**The Ethnic Range

Pick a combination of 2 or more colours from any 4 adjacent colours from the set of 12 below. You will find that these colours go perfectly with each other!

There are no straight lines in Warli art. Circles, triangles and squares are used to depict human, animal and natural forms. It is a ritualistic art form practised primarily by the women of the tribe.