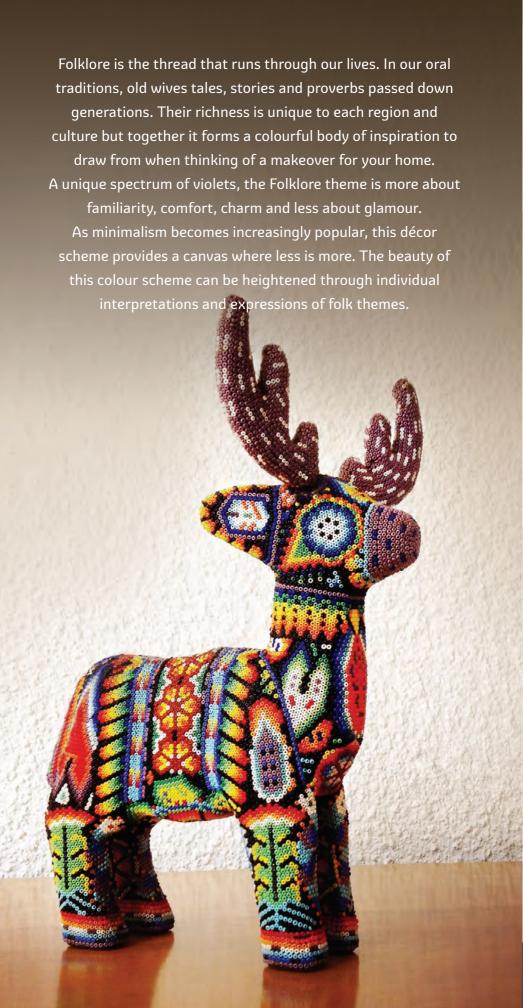

#### Folklore

Create a welcoming space that has oodles of personality. Jazz up the soft shades of violets on the walls with heavy woodwork, embroidered throws and quilted wall hangings in bright pops of turquoise. Rely on warmer browns for decorative pieces. Give a traditional folksy look with your own modern spin with furniture, decoration and fabric.

# The Traditional Range

Pick a combination of 2 or more colours from any 4 adjacent colours from the set of 12 below. You will find that these colours go perfectly with each other!

Folkore is perfectly suited to those with artistic sensibilities and a love for creating uniquely different looks for each room. There should be no repetitive colours or patterns.