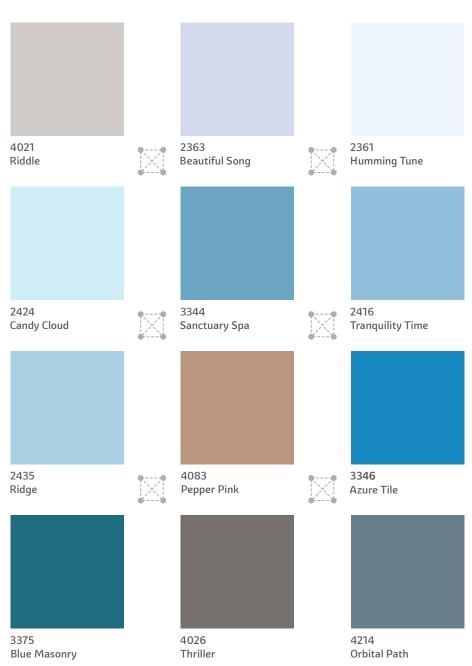

# **Moroccan**The Explorer Range

Pick a combination of 2 or more colours from any 4 adjacent colours from the set of 12 below. You will find that these colours go perfectly with each other!

Colourful tiles in contrasting hues are an authentic feature of the Moroccan décor theme. The tiles in contrast with the pale blues of the walls create a signature look that is individualistic and hard to replicate.