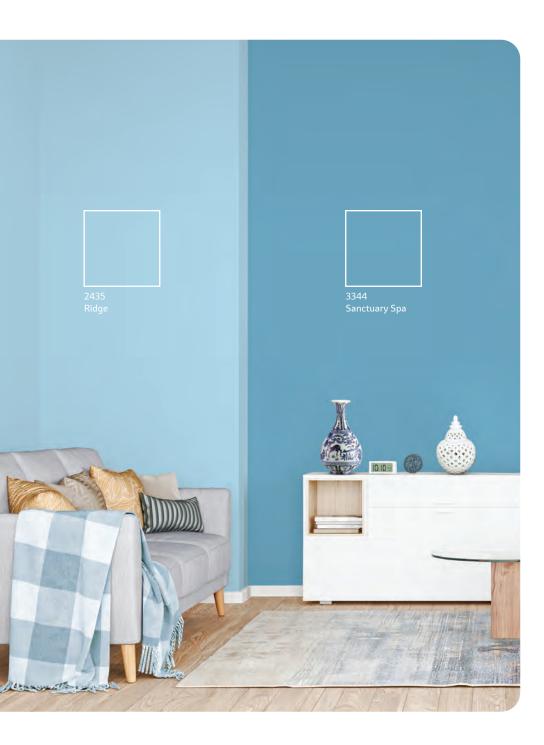

#### Moroccan

Bold prints and colours in cool shades of blue, come together in seamless harmony in this style. It is mesmerising and eye catching because of the intricacy of layers and details. The best part about this colour scheme is that it compliments a wide variety of furniture and furnishing styles, giving you enough room to play.

# **Moroccan**The Explorer Range

Pick a combination of 2 or more colours from any 4 adjacent colours from the set of 12 below. You will find that these colours go perfectly with each other!

Colourful tiles in contrasting hues are an authentic feature of the Moroccan décor theme. The tiles in contrast with the pale blues of the walls create a signature look that is individualistic and hard to replicate.