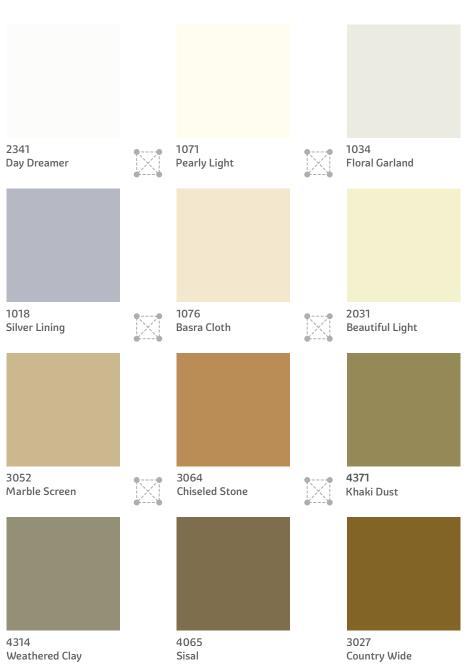

It's a well established fact that colours have the power to affect moods and thoughts. If a bright, happy, sunshine filled mood is what you want to define your life, Conversations is the right palette for you. A shade card of yellows ranging from soft pastels to vibrant bolds. Each energizing and uplifting in degrees, making spaces look larger and warmer. Creating an atmosphere where conversation flows freely and people feel at home the moment they step in.

#### Conversations

Yellow is believed to have stimulating effects on the nerves. It brings to mind the memories of summer and holidays on the beach, moments of perfect happiness. All of which makes it ideal for smaller spaces because it reflects light and makes the rooms look expansive.

# The Creative Range

Pick a combination of 2 or more colours from any 4 adjacent colours from the set of 12 below. You will find that these colours go perfectly with each other!

Coffee shops and restaurants often prefer a sweep of sunny yellows to create an atmosphere that is upbeat and happy round the clock.