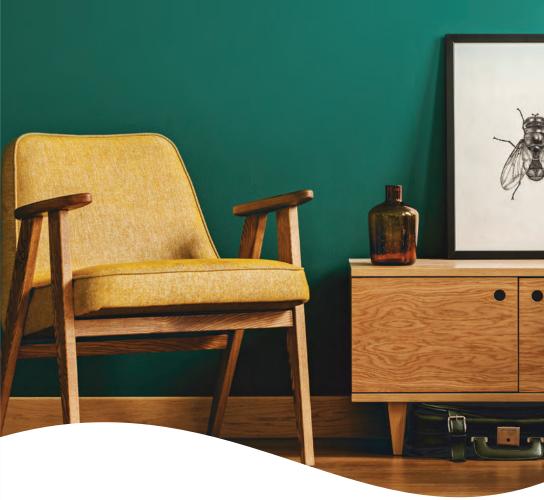

#### **Forest**

Let the walls of your home transport you to a world away from home. Woodland themed décor styles can create an atmosphere that is calming and ideal for relaxation. Besides using the right combination of green hues, it is important to add decorative artefacts in wood and stone which lend authenticity to the look.

# **Forest**The Natural Range

Pick a combination of 2 or more colours from any 4 adjacent colours from the set of 12 below. You will find that these colours go perfectly with each other!

More species of plant and animal live in the rainforest than any other land habitat. Precisely why a forest themed look is wildly popular, particularly when it comes to doing up children's bedrooms. Forest creatures add an element of playfulness to the room.