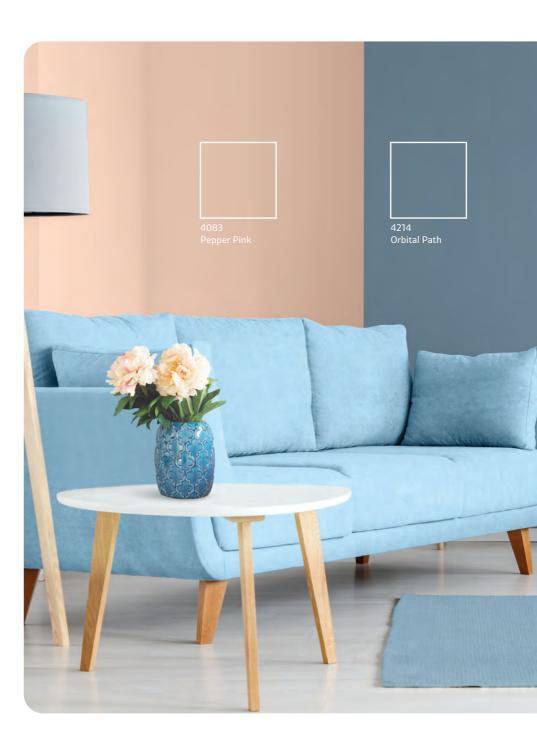

#### Moroccan

Bold prints and colours in cool shades of blue, come together in seamless harmony in this style. It is mesmerising and eye catching because of the intricacy of layers and details. The best part about this colour scheme is that it compliments a wide variety of furniture and furnishing styles, giving you enough room to play.

# **Moroccan**The Explorer Range

Pick a combination of 2 or more colours from any 4 adjacent colours from the set of 12 below. You will find that these colours go perfectly with each other!

Colourful tiles in contrasting hues are an authentic feature of the Moroccan décor theme. The tiles in contrast with the pale blues of the walls create a signature look that is individualistic and hard to replicate.