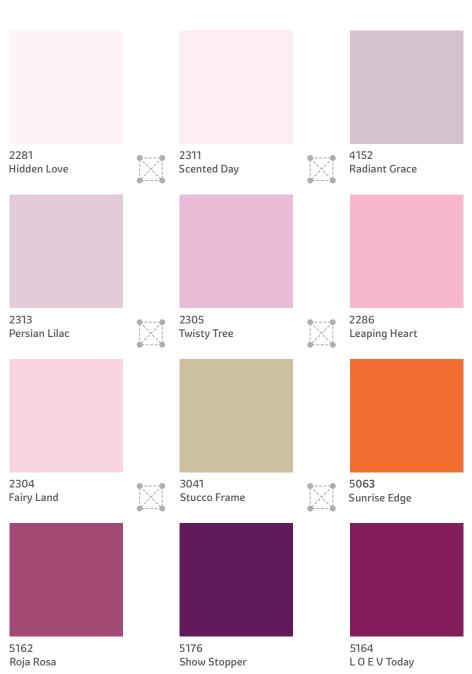

# The Traditional Range

Pick a combination of 2 or more colours from any 4 adjacent colours from the set of 12 below. You will find that these colours go perfectly with each other!

Folkore is perfectly suited to those with artistic sensibilities and a love for creating uniquely different looks for each room. There should be no repetitive colours or patterns.