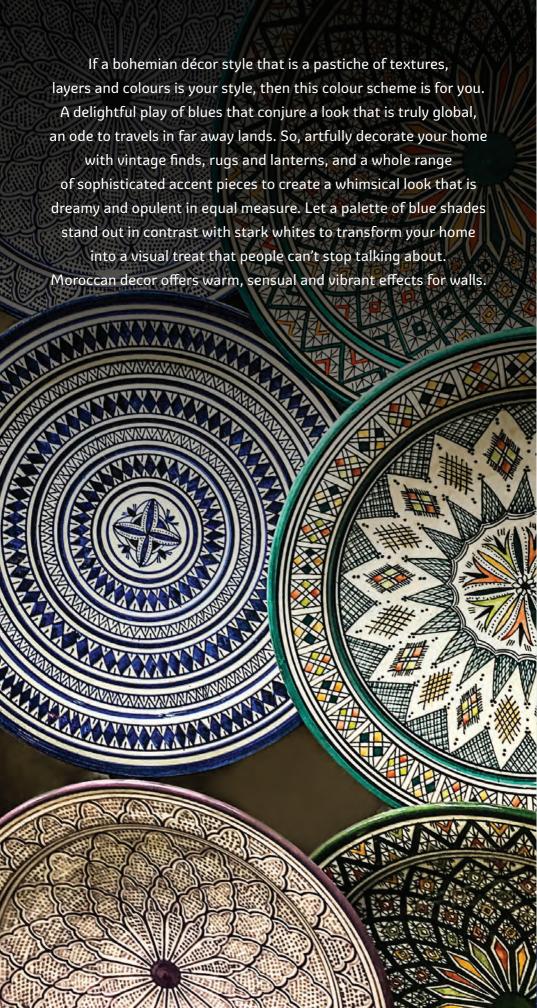

#### Moroccan

Bold prints and colours in cool shades of blue, come together in seamless harmony in this style. It is mesmerising and eye catching because of the intricacy of layers and details. The best part about this colour scheme is that it compliments a wide variety of furniture and furnishing styles, giving you enough room to play.

# **Moroccan**The Explorer Range

Pick a combination of 2 or more colours from any 4 adjacent colours from the set of 12 below. You will find that these colours go perfectly with each other!

Colourful tiles in contrasting hues are an authentic feature of the Moroccan décor theme. The tiles in contrast with the pale blues of the walls create a signature look that is individualistic and hard to replicate.