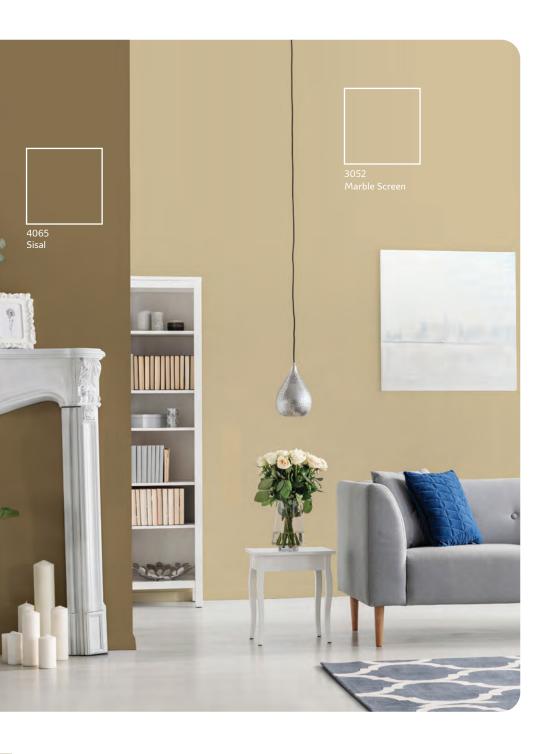

#### Eternia

Muted neutral shades on the walls coupled with fabric and art accent pieces can create a cozy yet stylish ambience. Add wooden cabinets and furniture painted white to offer more visual relief and add brightness. You could also created a complex layered look that flows from one neutral undertone into layers of beiges, greys, inky blues and earthy greens.

# The Modern Range

Pick a combination of 2 or more colours from any 4 adjacent colours from the set of 12 below. You will find that these colours go perfectly with each other!

Take a subtle white or muted gray backdrop. Prop up your art collection framed in elegant gold frames and suitable light fixtures. This will create a welcome break in the uniformity of the neutral tones and attract attention to the art, in all its grandness.