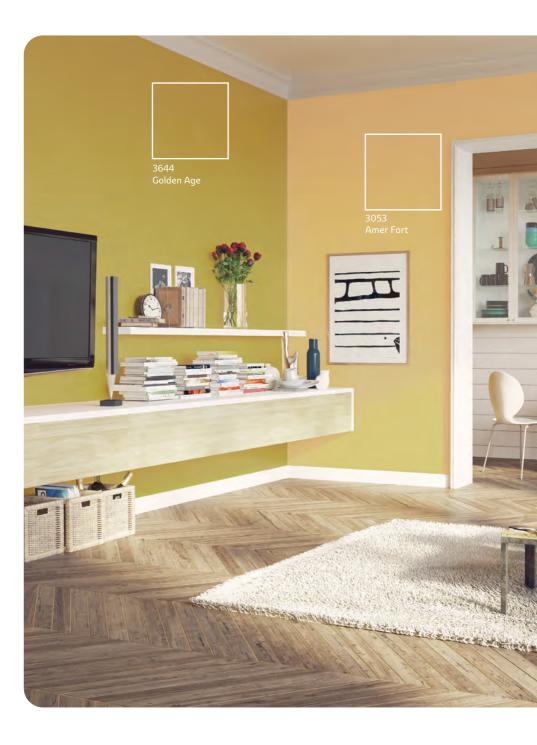

# The Creative Range

Pick a combination of 2 or more colours from any 4 adjacent colours from the set of 12 below. You will find that these colours go perfectly with each other!

Coffee shops and restaurants often prefer a sweep of sunny yellows to create an atmosphere that is upbeat and happy round the clock.