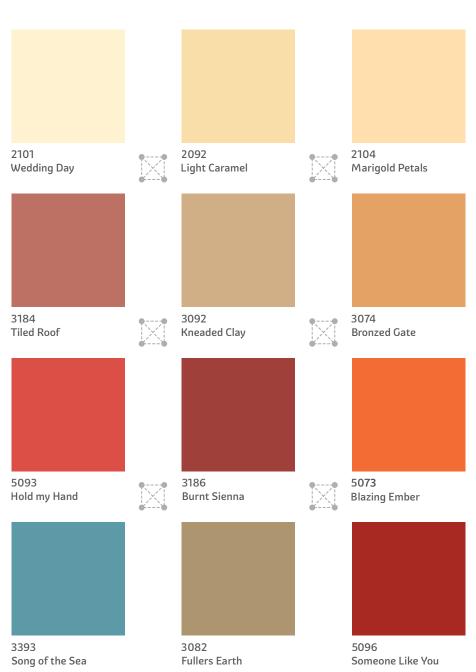

# **Warli**The Ethnic Range

Pick a combination of 2 or more colours from any 4 adjacent colours from the set of 12 below. You will find that these colours go perfectly with each other!

There are no straight lines in Warli art. Circles, triangles and squares are used to depict human, animal and natural forms. It is a ritualistic art form practised primarily by the women of the tribe.