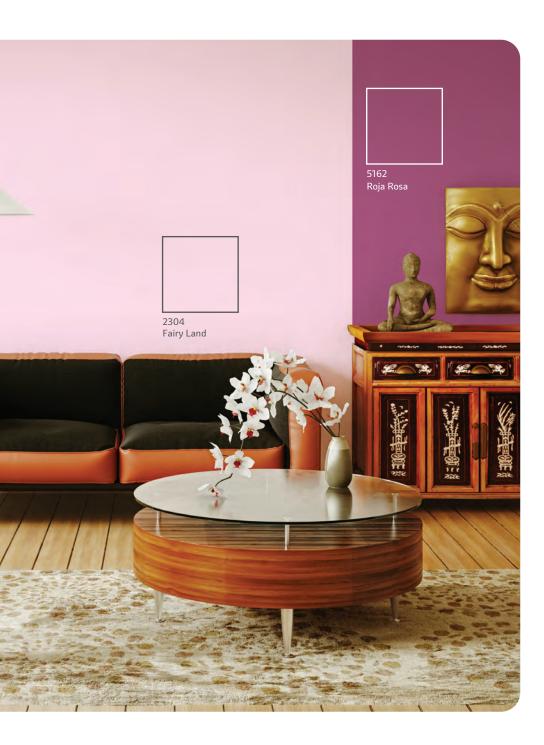

#### Folklore

Create a welcoming space that has oodles of personality. Jazz up the soft shades of violets on the walls with heavy woodwork, embroidered throws and quilted wall hangings in bright pops of turquoise. Rely on warmer browns for decorative pieces. Give a traditional folksy look with your own modern spin with furniture, decoration and fabric.

# **Folklore**

# The Traditional Range

Pick a combination of 2 or more colours from any 4 adjacent colours from the set of 12 below. You will find that these colours go perfectly with each other!

Folkore is perfectly suited to those with artistic sensibilities and a love for creating uniquely different looks for each room. There should be no repetitive colours or patterns.