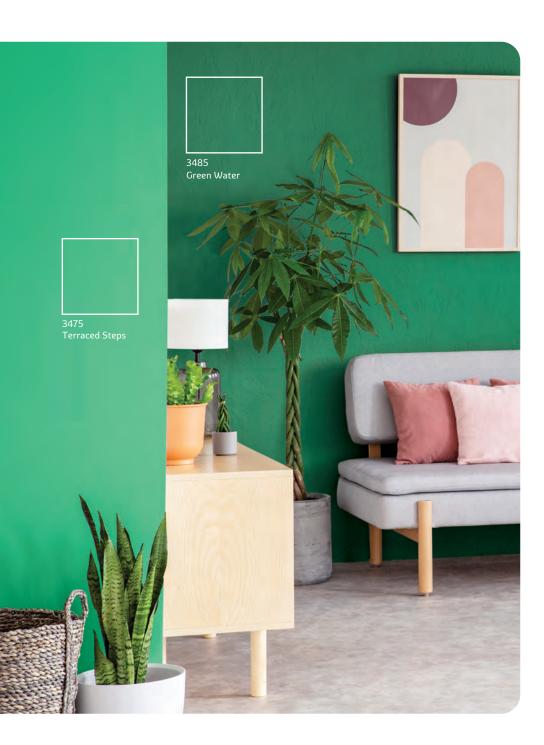

#### **Forest**

Let the walls of your home transport you to a world away from home. Woodland themed décor styles can create an atmosphere that is calming and ideal for relaxation. Besides using the right combination of green hues, it is important to add decorative artefacts in wood and stone which lend authenticity to the look.

# **Forest**The Natural Range

Pick a combination of 2 or more colours from any 4 adjacent colours from the set of 12 below. You will find that these colours go perfectly with each other!

More species of plant and animal live in the rainforest than any other land habitat. Precisely why a forest themed look is wildly popular, particularly when it comes to doing up children's bedrooms. Forest creatures add an element of playfulness to the room.