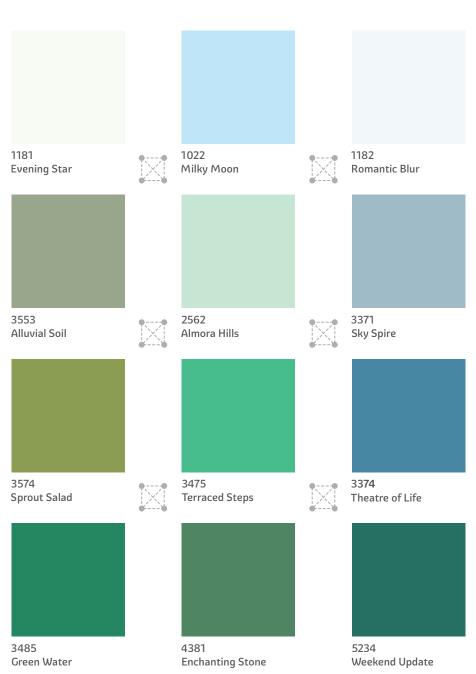

# **Forest**The Natural Range

Pick a combination of 2 or more colours from any 4 adjacent colours from the set of 12 below. You will find that these colours go perfectly with each other!

More species of plant and animal live in the rainforest than any other land habitat. Precisely why a forest themed look is wildly popular, particularly when it comes to doing up children's bedrooms. Forest creatures add an element of playfulness to the room.