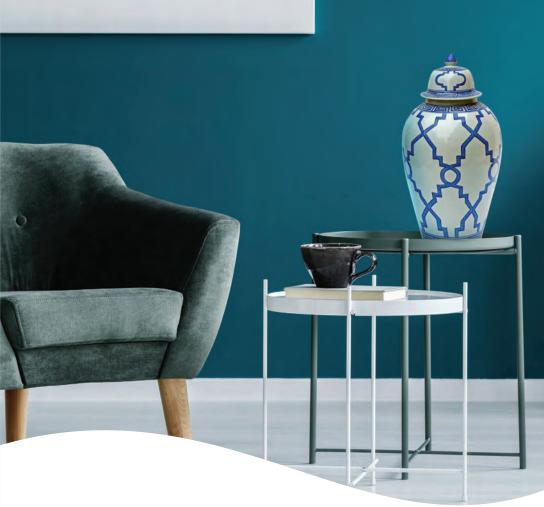

#### Moroccan

Bold prints and colours in cool shades of blue, come together in seamless harmony in this style. It is mesmerising and eye catching because of the intricacy of layers and details. The best part about this colour scheme is that it compliments a wide variety of furniture and furnishing styles, giving you enough room to play.

# **Moroccan**The Explorer Range

Pick a combination of 2 or more colours from any 4 adjacent colours from the set of 12 below. You will find that these colours go perfectly with each other!

Colourful tiles in contrasting hues are an authentic feature of the Moroccan décor theme. The tiles in contrast with the pale blues of the walls create a signature look that is individualistic and hard to replicate.