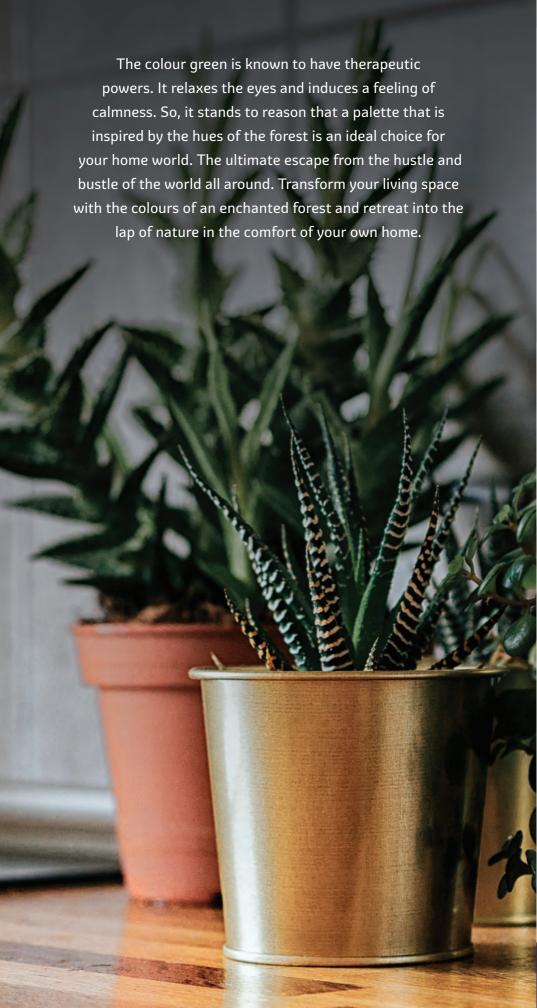

#### **Forest**

Let the walls of your home transport you to a world away from home. Woodland themed décor styles can create an atmosphere that is calming and ideal for relaxation. Besides using the right combination of green hues, it is important to add decorative artefacts in wood and stone which lend authenticity to the look.