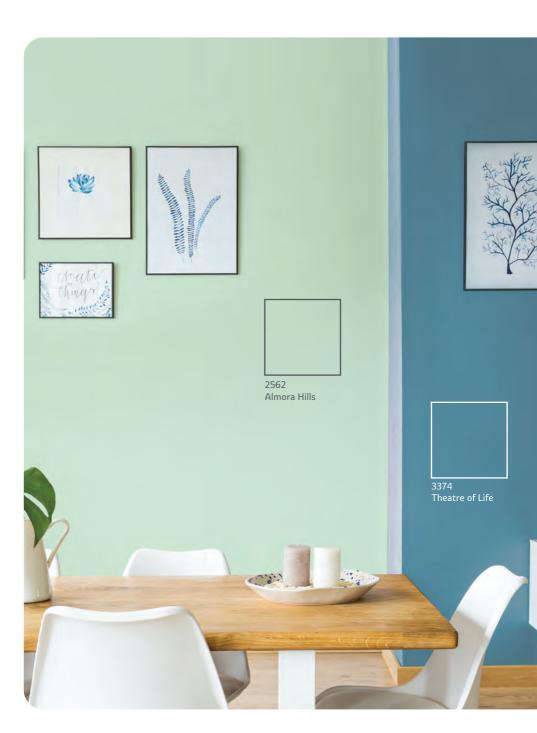

#### **Forest**

Let the walls of your home transport you to a world away from home. Woodland themed décor styles can create an atmosphere that is calming and ideal for relaxation. Besides using the right combination of green hues, it is important to add decorative artefacts in wood and stone which lend authenticity to the look.