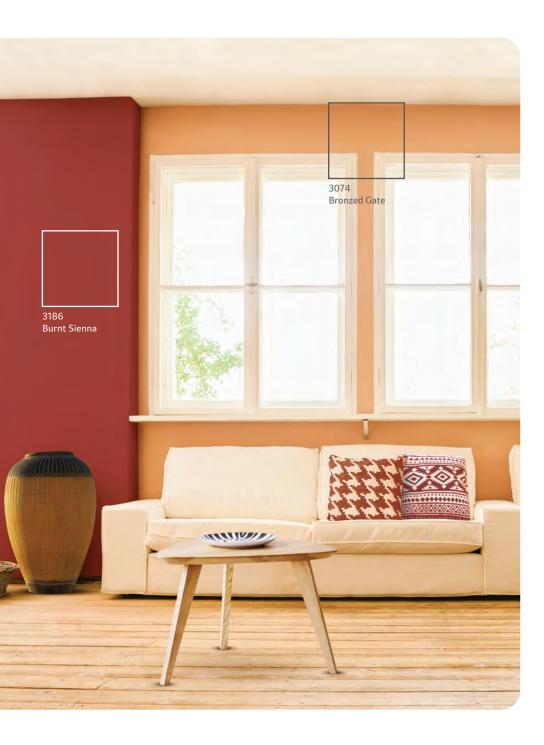

#### Warli

The simple yet intricate geometric patterns of wedding celebrations, hunting scenes and harvest festivals quintessential to Warli art can stand out against a backdrop of darker shades of red, lending an interesting, earthy feel to urban homes.

# **Warli**The Ethnic Range

Pick a combination of 2 or more colours from any 4 adjacent colours from the set of 12 below. You will find that these colours go perfectly with each other!

There are no straight lines in Warli art. Circles, triangles and squares are used to depict human, animal and natural forms. It is a ritualistic art form practised primarily by the women of the tribe.