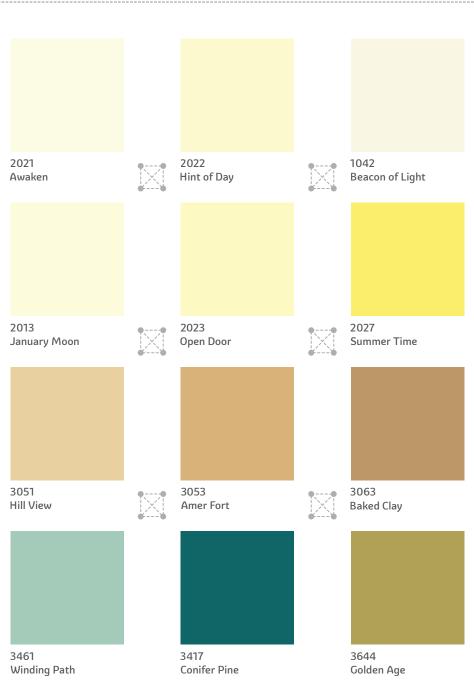

It's a well established fact that colours have the power to affect moods and thoughts. If a bright, happy, sunshine filled mood is what you want to define your life, Conversations is the right palette for you. A shade card of yellows ranging from soft pastels to vibrant bolds. Each energizing and uplifting in degrees, making spaces look larger and warmer. Creating an atmosphere where conversation flows freely and people feel at home the moment they step in.

#### Conversations

Yellow is believed to have stimulating effects on the nerves. It brings to mind the memories of summer and holidays on the beach, moments of perfect happiness. All of which makes it ideal for smaller spaces because it reflects light and makes the rooms look expansive.

# The Creative Range

Pick a combination of 2 or more colours from any 4 adjacent colours from the set of 12 below. You will find that these colours go perfectly with each other!

Coffee shops and restaurants often prefer a sweep of sunny yellows to create an atmosphere that is upbeat and happy round the clock.