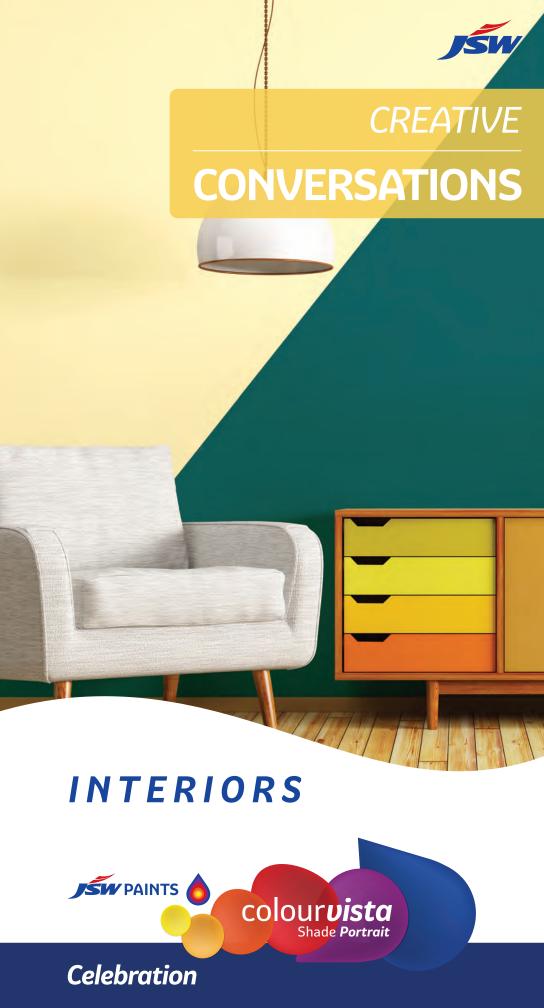

It's a well established fact that colours have the power to affect moods and thoughts. If a bright, happy, sunshine filled mood is what you want to define your life, Conversations is the right palette for you. A shade card of yellows ranging from soft pastels to vibrant bolds. Each energizing and uplifting in degrees, making spaces look larger and warmer. Creating an atmosphere where conversation flows freely and people feel at home the moment they step in.

#### Conversations

Yellow is believed to have stimulating effects on the nerves. It brings to mind the memories of summer and holidays on the beach, moments of perfect happiness. All of which makes it ideal for smaller spaces because it reflects light and makes the rooms look expansive.

# Conversations

# INTERIORS

Celebration