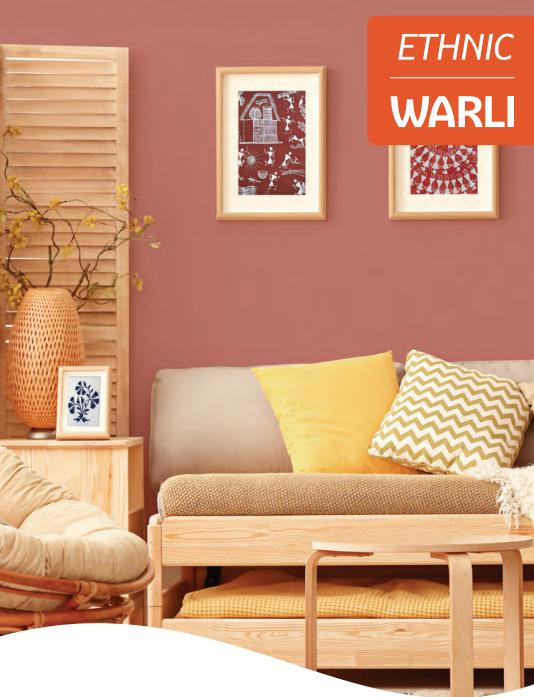

#### Warli

The simple yet intricate geometric patterns of wedding celebrations, hunting scenes and harvest festivals quintessential to Warli art can stand out against a backdrop of darker shades of red, lending an interesting, earthy feel to urban homes.

# **Warli**The Ethnic Range

Pick a combination of 2 or more colours from any 4 adjacent colours from the set of 12 below. You will find that these colours go perfectly with each other!

There are no straight lines in Warli art. Circles, triangles and squares are used to depict human, animal and natural forms. It is a ritualistic art form practised primarily by the women of the tribe.