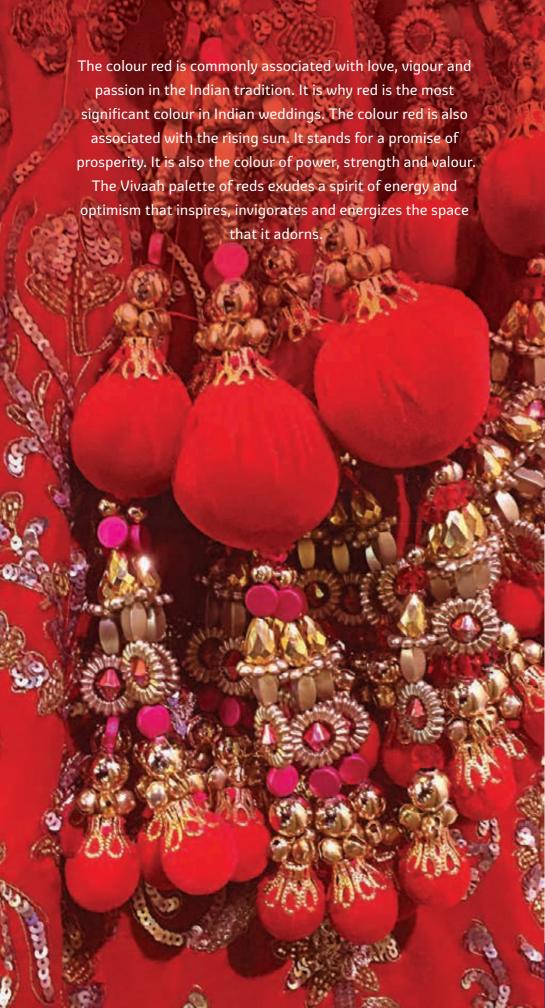

#### Vivaah

Red tends to add a fanciful touch to any space. Be it rich oriental reds or muted hues of earthy reds, or velvety 1930s style old world glamour, this versatile palette can be used to create a plethora of ambient moods that range from intriguing to enticing, warm and inviting. When it comes to red, the less is more principle holds true. Even a single red accent can transform the look of an entire space.