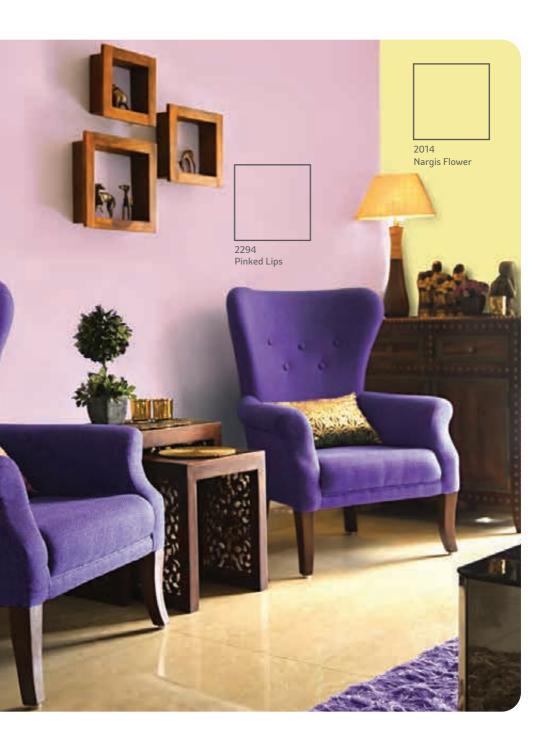

## INTERIORS

**Summer** 

A violet colour scheme can be a novel idea to liven up the look of your home. From delicate subdued shades to vibrant pops of colour, violets can infuse any space with a personality ranging from neutral to bold. This colour palette when done right can lend your home a creative character that sets the mood and creates a distinguished look and feel. It's no wonder that violet tones have for long been the preferred colour of royalty across the world.

## **Vibrant**

Shades of violet harmonize together to create a space that exudes a powerful feminine softness balanced with an aura of glamour. Add to the space some animal patterned throws or soft furnishing fabrics to enhance that luxe appeal, or if you are in the mood for some more creativity and experimentation, commit to darker, dramatic hues and make a bold statement.

# Vibrant