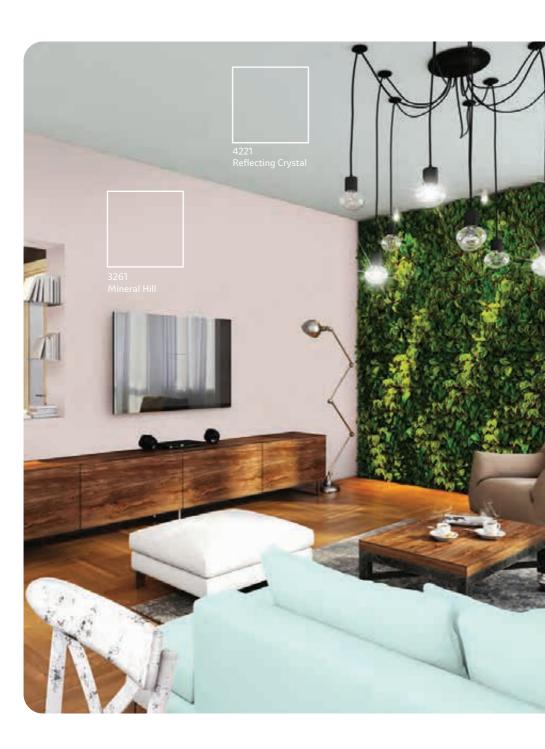

## Good Earth

Create an array of looks that make use of the play of white, ivory and neutral colours with bright pastel accents. Add a layer of elegance with botanical inspired framed prints or fabrics. Hang an ivory mat, throw in a display of corals or starfish, or add a lush verdant fern here and there. There are so many ways to bring this colour palette of vibrant summer hues alive.

# **Good Earth**