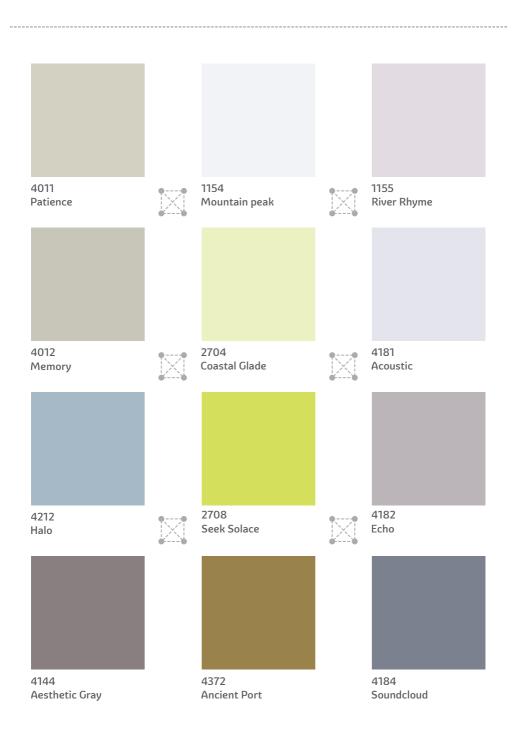

## Roof Garden

Decorate your home interiors in the colours of that perfect summer leaf you found on a walk, or a bouquet of the most gorgeous flowers from your spring garden. For a refined touch, add ornate ceramic pieces on walls and tables and neutral tonal drapes to create a modern Parisian look.

## The Modern Range

Pick a combination of 2 or more colours from any 4 adjacent colours from the set of 12 below. You will find that these colours go perfectly with each other!

Go on, surround your living space with a beautiful ambience.