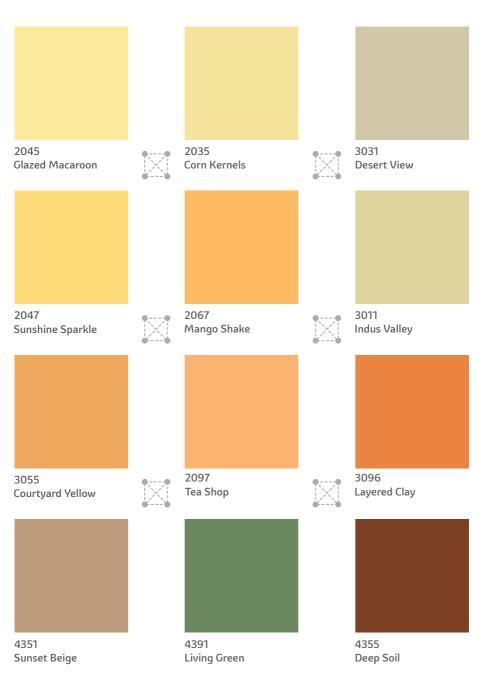

# **Dravida**The Explorer Range

Pick a combination of 2 or more colours from any 4 adjacent colours from the set of 12 below. You will find that these colours go perfectly with each other!

Go on, surround your living space with a beautiful ambience.