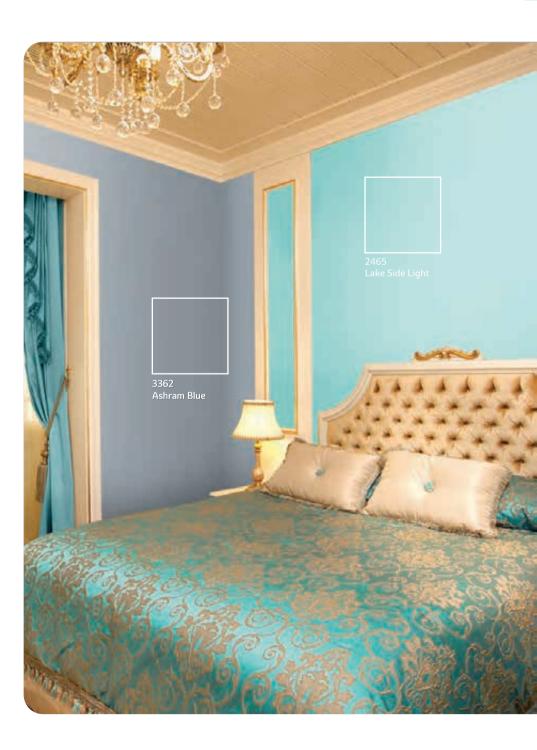

## Bandhani

Bring the sky indoors. Use multiple shades of blue, add contrast, try decorative painting techniques, add a classic stripe or subtle accents. Intersperse it with white wall trimmings. Install traditional tiles to compliment the walls. Add chinoserie elements with a hint of matt gold to give your interiors a look of elegant opulence, or settle for a serene space with softer shades. From minimal accents to indulgent mono-colour spaces, a hint of blue can add a whole lot of perspective to a room.

## The Ethnic Range

Pick a combination of 2 or more colours from any 4 adjacent colours from the set of 12 below. You will find that these colours go perfectly with each other!

Go on, surround your living space with a beautiful ambience.