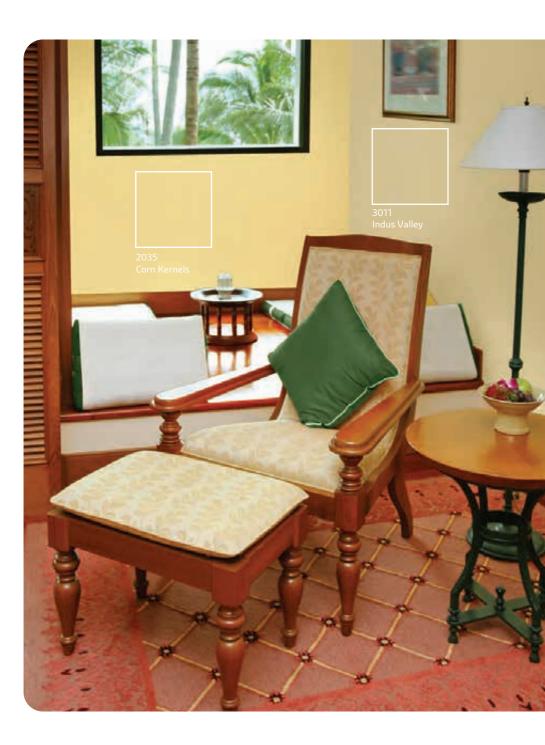

#### Vivaah

Red tends to add a fanciful touch to any space. Be it rich oriental reds or muted hues of earthy reds, or velvety 1930s style old world glamour, this versatile palette can be used to create a plethora of ambient moods that range from intriguing to enticing, warm and inviting. When it comes to red, the less is more principle holds true. Even a single red accent can transform the look of an entire space.

# Vivaah

## The Traditional Range

Pick a combination of 2 or more colours from any 4 adjacent colours from the set of 12 below. You will find that these colours go perfectly with each other!

Go on, surround your living space with a beautiful ambience.