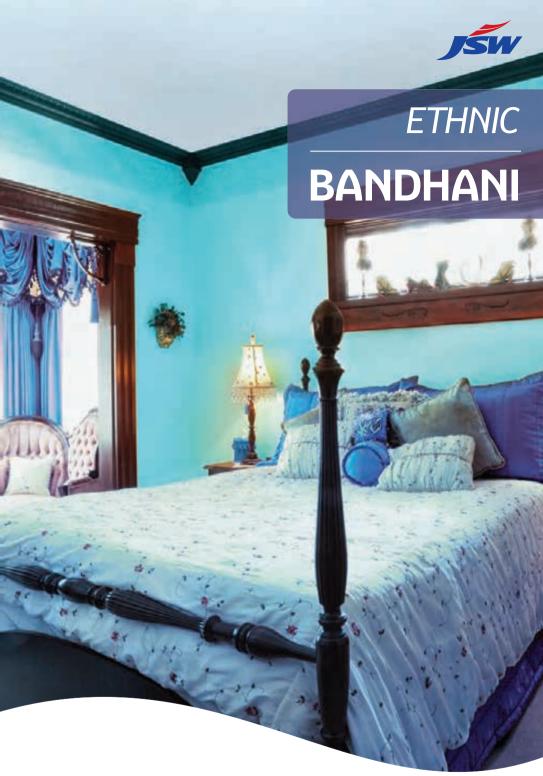

INTERIORS

Summer

This colour palette is an ode to our ethnic traditions that keep us rooted and help us pass on generational wisdom through a rich heritage of arts and crafts. This tonal arrangement draws from the vibrant blues so typical to the 5000 year old art of dyeing textile originating in Rajasthan and Gujarat. Consider this our way of celebrating an amalgamation of ethnic folk art and present day decor themes.

## Bandhani

Bring the sky indoors. Use multiple shades of blue, add contrast, try decorative painting techniques, add a classic stripe or subtle accents. Intersperse it with white wall trimmings. Install traditional tiles to compliment the walls. Add chinoserie elements with a hint of matt gold to give your interiors a look of elegant opulence, or settle for a serene space with softer shades. From minimal accents to indulgent mono-colour spaces, a hint of blue can add a whole lot of perspective to a room.

# Bandhani