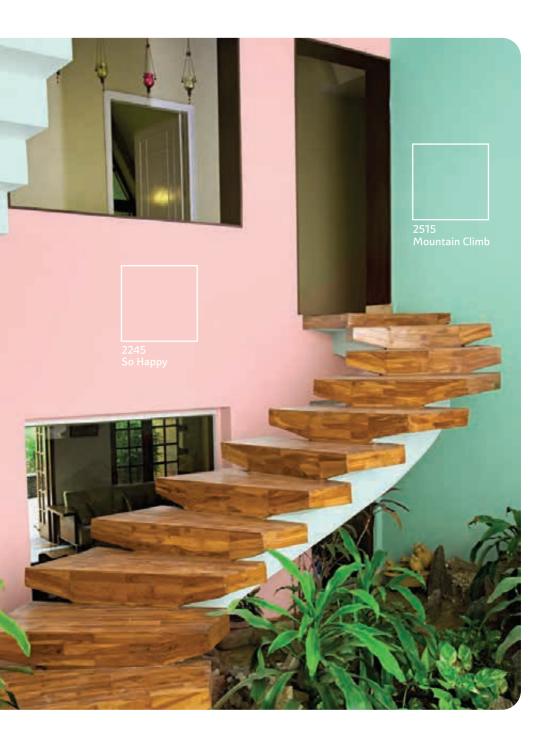

## Good Earth

Create an array of looks that make use of the play of white, ivory and neutral colours with bright pastel accents. Add a layer of elegance with botanical inspired framed prints or fabrics. Hang an ivory mat, throw in a display of corals or starfish, or add a lush verdant fern here and there. There are so many ways to bring this colour palette of vibrant summer hues alive.

# **Good Earth**

## Roof Garden

Decorate your home interiors in the colours of that perfect summer leaf you found on a walk, or a bouquet of the most gorgeous flowers from your spring garden. For a refined touch, add ornate ceramic pieces on walls and tables and neutral tonal drapes to create a modern Parisian look.

# Roof Garden