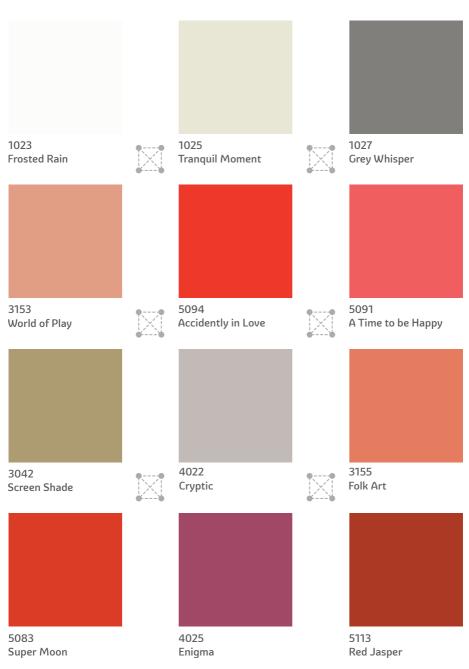

## The Modern Range

Pick a combination of 2 or more colours from any 4 adjacent colours from the set of 12 below. You will find that these colours go perfectly with each other!

Go on, surround your living space with a beautiful ambience.