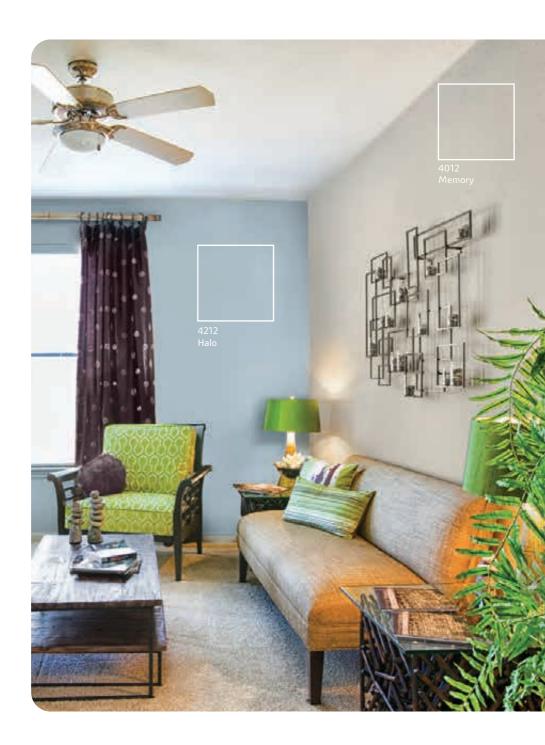

## Bandhani

Bring the sky indoors. Use multiple shades of blue, add contrast, try decorative painting techniques, add a classic stripe or subtle accents. Intersperse it with white wall trimmings. Install traditional tiles to compliment the walls. Add chinoserie elements with a hint of matt gold to give your interiors a look of elegant opulence, or settle for a serene space with softer shades. From minimal accents to indulgent mono-colour spaces, a hint of blue can add a whole lot of perspective to a room.