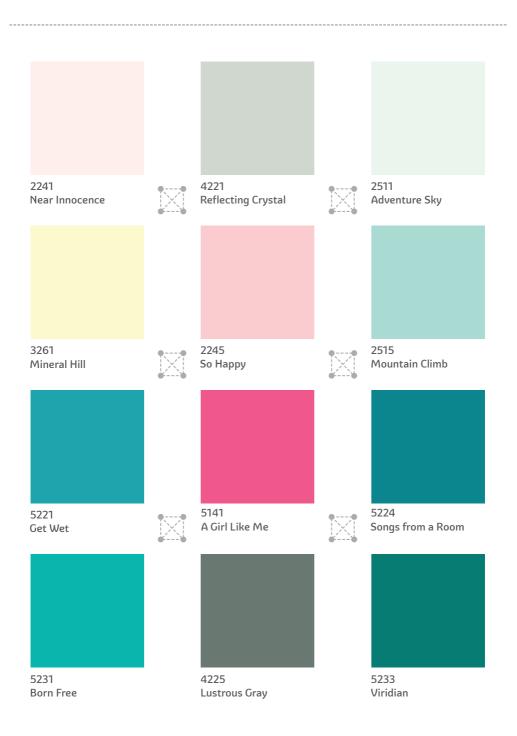

# **Good Earth**

## The Natural Range

Pick a combination of 2 or more colours from any 4 adjacent colours from the set of 12 below. You will find that these colours go perfectly with each other!

Go on, surround your living space with a beautiful ambience.