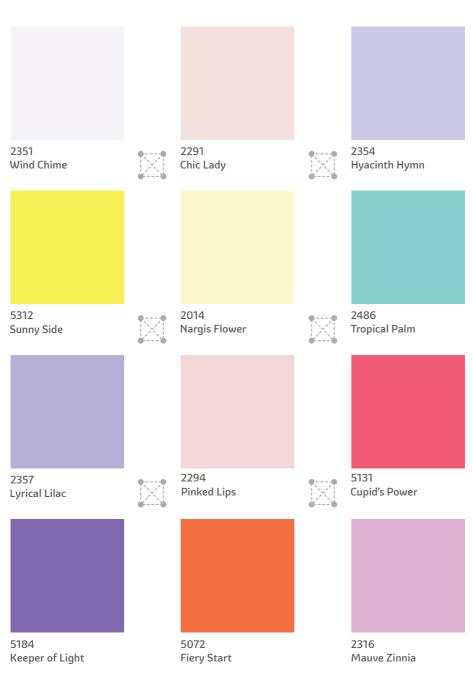

## The Creative Range

Pick a combination of 2 or more colours from any 4 adjacent colours from the set of 12 below. You will find that these colours go perfectly with each other!

Go on, surround your living space with a beautiful ambience.