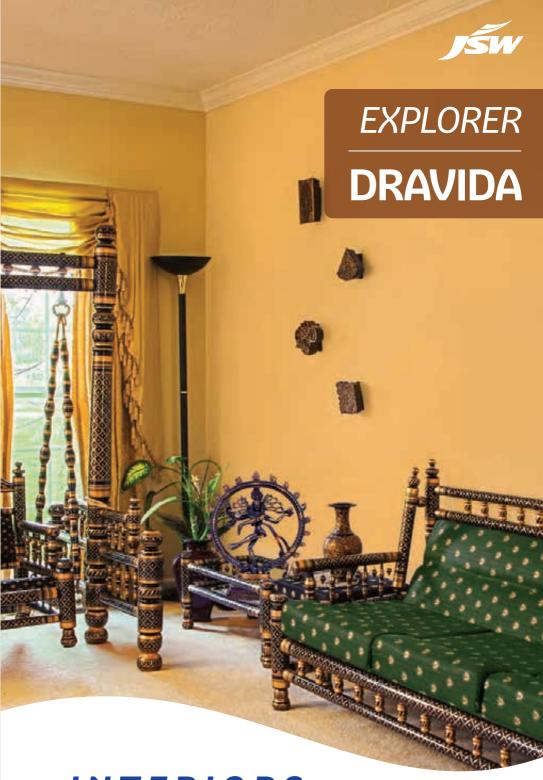

## Dravida

Yellow signifies sanctity and it is considered to be one of the most auspicious colours. It is versatile and can take many forms - from a bright cheerful tone that evokes happy memories to richer, muted options that reflect an aura of quiet, classic sophistication. This lively colour palette lets you explore a whole new look for your interior walls that draws from tradition but is timeless in its appeal.