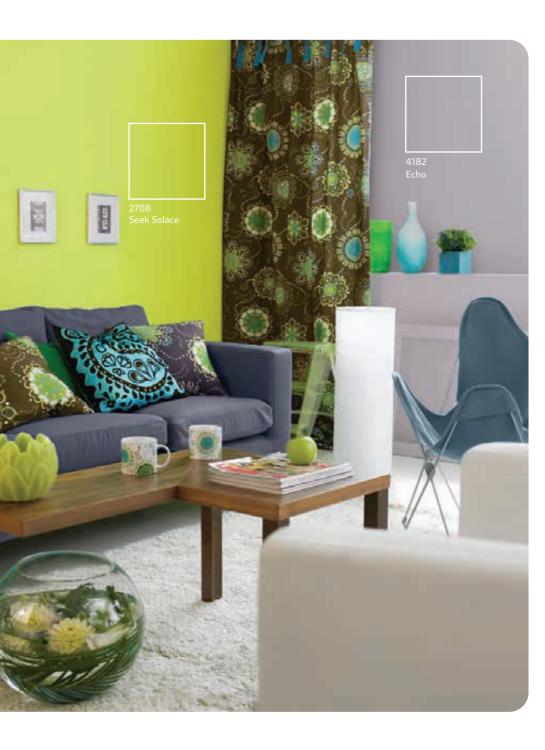

## Roof Garden

Decorate your home interiors in the colours of that perfect summer leaf you found on a walk, or a bouquet of the most gorgeous flowers from your spring garden. For a refined touch, add ornate ceramic pieces on walls and tables and neutral tonal drapes to create a modern Parisian look.

# Roof Garden

## The Modern Range

Pick a combination of 2 or more colours from any 4 adjacent colours from the set of 12 below. You will find that these colours go perfectly with each other!

Go on, surround your living space with a beautiful ambience.