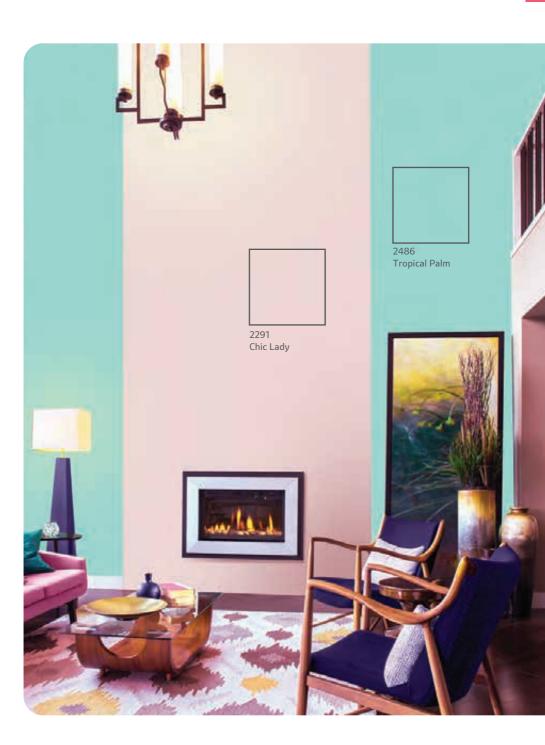

## Good Earth

Create an array of looks that make use of the play of white, ivory and neutral colours with bright pastel accents. Add a layer of elegance with botanical inspired framed prints or fabrics. Hang an ivory mat, throw in a display of corals or starfish, or add a lush verdant fern here and there. There are so many ways to bring this colour palette of vibrant summer hues alive.

# **Good Earth**

## The Natural Range

Pick a combination of 2 or more colours from any 4 adjacent colours from the set of 12 below. You will find that these colours go perfectly with each other!

Go on, surround your living space with a beautiful ambience.