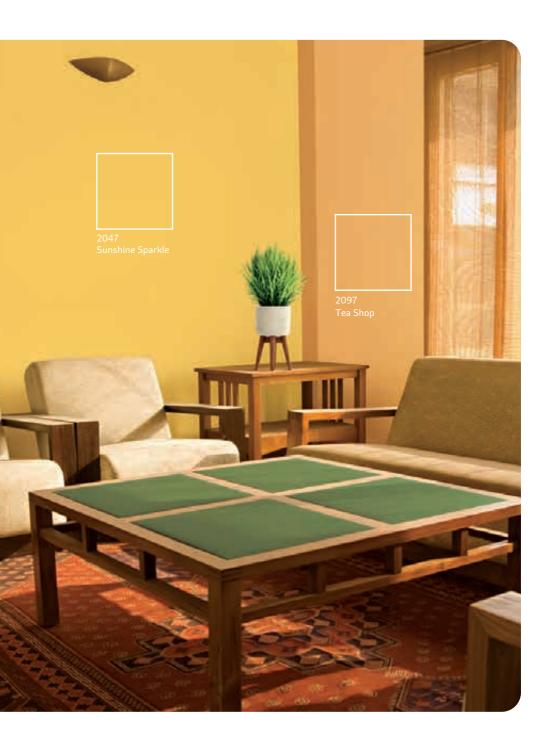

# **Dravida**The Explorer Range

Pick a combination of 2 or more colours from any 4 adjacent colours from the set of 12 below. You will find that these colours go perfectly with each other!

Go on, surround your living space with a beautiful ambience.