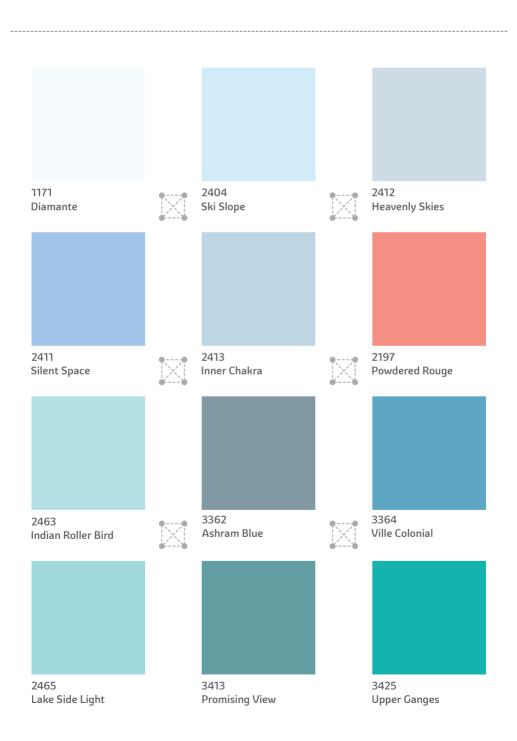

## The Ethnic Range

Pick a combination of 2 or more colours from any 4 adjacent colours from the set of 12 below. You will find that these colours go perfectly with each other!

Go on, surround your living space with a beautiful ambience.