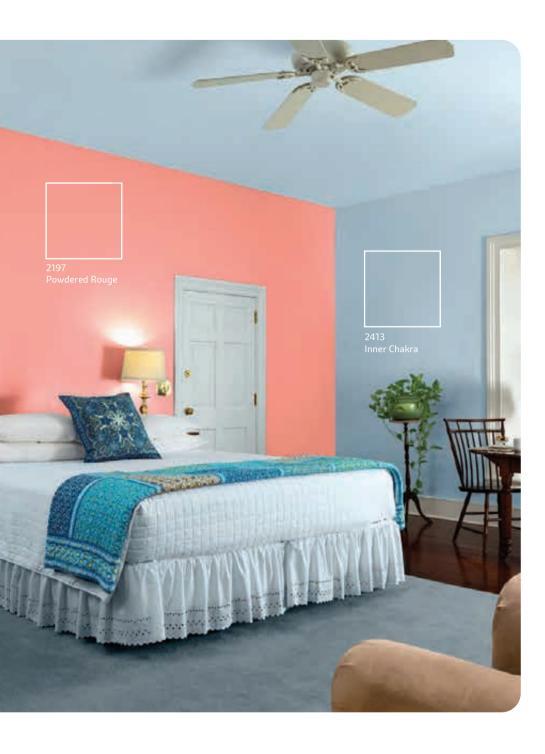

## Bandhani

Bring the sky indoors. Use multiple shades of blue, add contrast, try decorative painting techniques, add a classic stripe or subtle accents. Intersperse it with white wall trimmings. Install traditional tiles to compliment the walls. Add chinoserie elements with a hint of matt gold to give your interiors a look of elegant opulence, or settle for a serene space with softer shades. From minimal accents to indulgent mono-colour spaces, a hint of blue can add a whole lot of perspective to a room.

## The Ethnic Range

Pick a combination of 2 or more colours from any 4 adjacent colours from the set of 12 below. You will find that these colours go perfectly with each other!

Go on, surround your living space with a beautiful ambience.