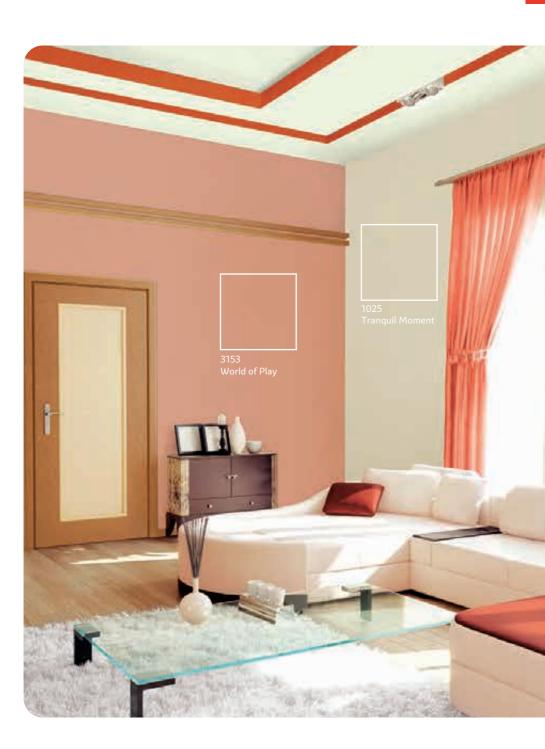

## Good Earth

Create an array of looks that make use of the play of white, ivory and neutral colours with bright pastel accents. Add a layer of elegance with botanical inspired framed prints or fabrics. Hang an ivory mat, throw in a display of corals or starfish, or add a lush verdant fern here and there. There are so many ways to bring this colour palette of vibrant summer hues alive.

## The Natural Range

Pick a combination of 2 or more colours from any 4 adjacent colours from the set of 12 below. You will find that these colours go perfectly with each other!

Go on, surround your living space with a beautiful ambience.