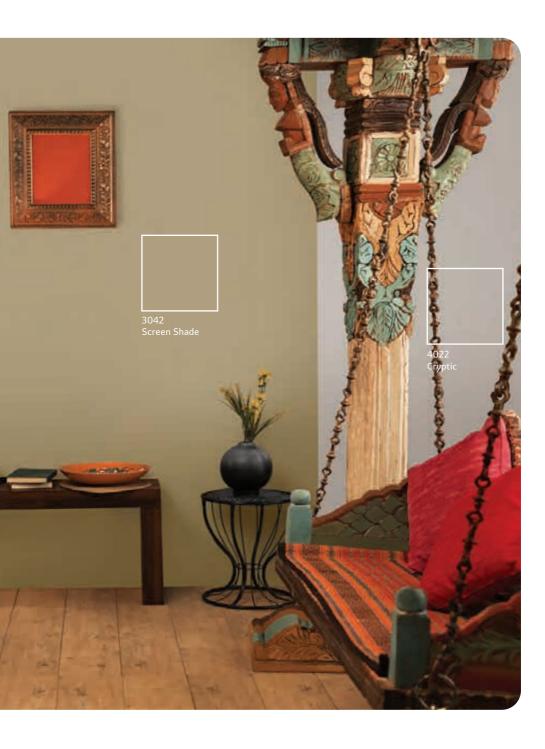

## Roof Garden

Decorate your home interiors in the colours of that perfect summer leaf you found on a walk, or a bouquet of the most gorgeous flowers from your spring garden. For a refined touch, add ornate ceramic pieces on walls and tables and neutral tonal drapes to create a modern Parisian look.

## The Modern Range

Pick a combination of 2 or more colours from any 4 adjacent colours from the set of 12 below. You will find that these colours go perfectly with each other!

Go on, surround your living space with a beautiful ambience.